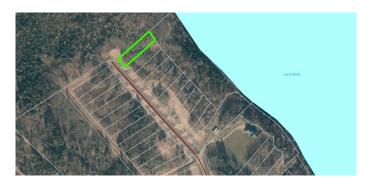

# \$159,000 - 24 Eagle Haunt, Lac La Biche

MLS® #A2218374

#### \$159,000

0 Bedroom, 0.00 Bathroom, Land on 0.62 Acres

NONE, Lac La Biche, Alberta

Here is Your Opportunity to Own Lakefront on Lac La Biche Lake! This 0.62 acre lot has partially cleared and ready for your new home dreams. The beautiful subdivision of Eagle Haunt offers paved roads, gas, power and municipal water and sewer all at the property line. RV's allowed while planning a home, no time restraints. Take a tour, you will not be disappointed.

## **Community Information**

| Address     | 24 Eagle Haunt      |
|-------------|---------------------|
| Subdivision | NONE                |
| City        | Lac La Biche        |
| County      | Lac La Biche County |
| Province    | Alberta             |
| Postal Code | T0A 2C0             |