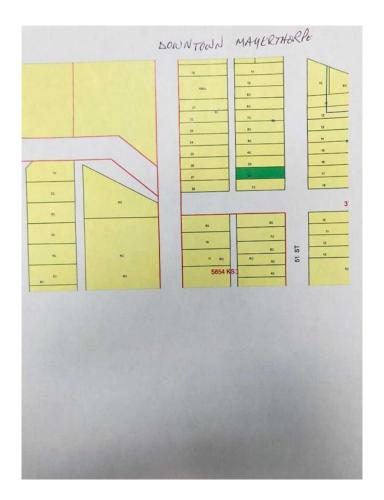

### \$14,000

0 Bedroom, 0.00 Bathroom, Land on 0.11 Acres

NONE, Mayerthorpe, Alberta

Downtown Mayerthorpe Commercial lot for sale. Lot is 4,620 sq.ft.

# **Community Information**

Address 5002 51 Street

Subdivision NONE

City Mayerthorpe

County Lac Ste. Anne County

Province Alberta
Postal Code T0E 1N0