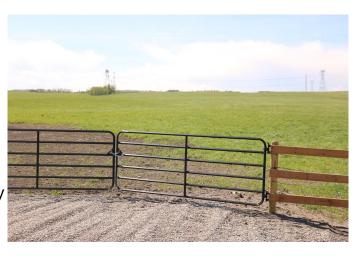

### \$450,000

0 Bedroom, 0.00 Bathroom, Land on 41.96 Acres

NONE, Rural Mountain View County, Alberta

41.96 acres zoned AG all on pavement close to Olds. This property has great building spots and is located in a close proximity to golfing and Dickson Dam. The property is completely perimeter fenced. Start your small hobby farm or build your next dream home!