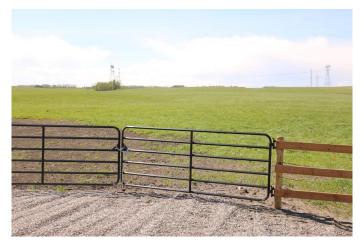

### \$450,000

0 Bedroom, 0.00 Bathroom, Land on 41.96 Acres

NONE, Rural Mountain View County, Alberta

41.96 acres zoned AG all on pavement close to Olds. This property has great building spots and is located in a close proximity to golfing and Dickson Dam. The property is completely perimeter fenced. Start your small hobby farm or build your next dream home!