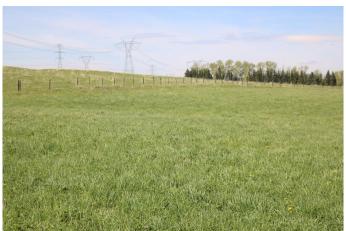

### \$450,000

0 Bedroom, 0.00 Bathroom, Land on 41.96 Acres

NONE, Rural Mountain View County, Alberta

41.96 acres zoned AG all on pavement close to Olds. This property has great building spots and is located in a close proximity to golfing and Dickson Dam. The property is completely perimeter fenced. Start your small hobby farm or build your next dream home!