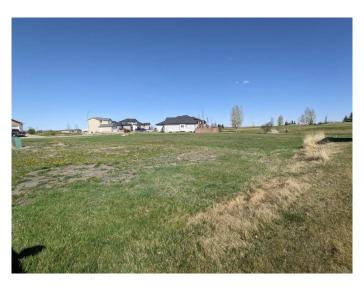

### \$46,900

0 Bedroom, 0.00 Bathroom, Land on 0.15 Acres

NONE, Vulcan, Alberta

Ever dreamed of living on a golf course? This massive 6490 sq ft lot is located by the 13 T, meaning balls will be shot AWAY from you. Enjoy the view of manicured greens without needing to maintain yourself. Vulcan boasts a High School, Hospital, and all the daily amenities (groceries, banking, restaurants) without the high costs and traffic like Calgary; the "big" city is only an hour away. Whispering Green HOA established high standards, ensuring your values are maintained. Fees start once a home is built. Come look at your future