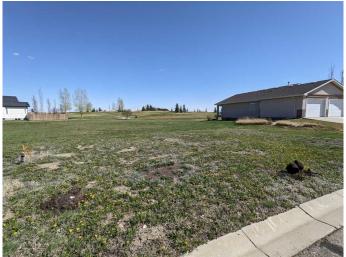

### \$46,900

0 Bedroom, 0.00 Bathroom, Land on 0.15 Acres

NONE, Vulcan, Alberta

Ever dreamed of living on a golf course? This massive 6490 sq ft lot is located by the 13 T, meaning balls will be shot AWAY from you. Enjoy the view of manicured greens without needing to maintain yourself. Vulcan boasts a High School, Hospital, and all the daily amenities (groceries, banking, restaurants) without the high costs and traffic like Calgary; the "big" city is only an hour away. Whispering Green HOA established high standards, ensuring your values are maintained. Fees start once a home is built. Come look at your future