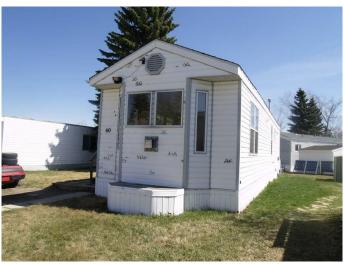

# \$69,900 - 60 Parkland Acres, Lacombe

MLS® #A2218642

# \$69,900

2 Bedroom, 1.00 Bathroom, 660 sqft Mobile on 0.00 Acres

Parkland Trailer Park, Lacombe, Alberta

Everything you need at an affordable price. The main living area is an open concept with vaulted ceiling in the living room and a gas fireplace. The kitchen has lots of counter space & cupboards. There is underfloor heat throughout the home for keeping warm in the winter months. Comes with stackable washer& dryer & 9x12 shed for added storage.