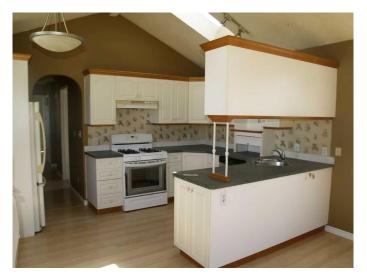

# \$69,900

2 Bedroom, 1.00 Bathroom, 660 sqft Mobile on 0.00 Acres

Parkland Trailer Park, Lacombe, Alberta

Everything you need at an affordable price. The main living area is an open concept with vaulted ceiling in the living room and a gas fireplace. The kitchen has lots of counter space & cupboards. There is underfloor heat throughout the home for keeping warm in the winter months. Comes with stackable washer& dryer & 9x12 shed for added storage.

#### Interior

Appliances Dishwasher, Refrigerator, Stove(s), Washer/Dryer Stacked

Heating In Floor