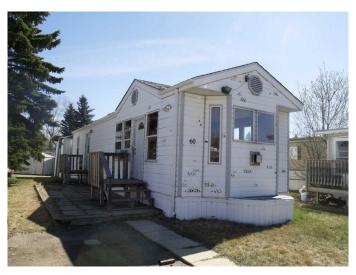

# \$69,900 - 60 Parkland Acres, Lacombe

MLS® #A2218642

# \$69,900

2 Bedroom, 1.00 Bathroom, 660 sqft Mobile on 0.00 Acres

Parkland Trailer Park, Lacombe, Alberta

Everything you need at an affordable price. The main living area is an open concept with vaulted ceiling in the living room and a gas fireplace. The kitchen has lots of counter space & cupboards. There is underfloor heat throughout the home for keeping warm in the winter months. Comes with stackable washer& dryer & 9x12 shed for added storage.