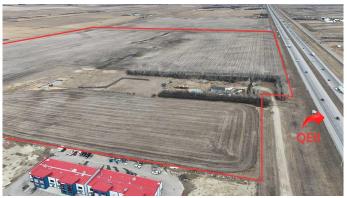

### \$1

0 Bedroom, 0.00 Bathroom, Land on 147.00 Acres

NONE, Airdrie, Alberta

Prime Airdrie commercial/industrial land for lease. QEII frontage, highway exposure. Very accessible from Dickson Stevenson Trail or Range Rd 10 NE. Directly adjacent to residential communities and commercial business hub. This rare lease offering is one of the few opportunities to establish your business on a major highway within the City of Airdrie. Minimum 10 Acres flexible lot sizes, with up to 147 Acres available. \$1.00 per sq. ft. includes stripping, grading, electrical service, and road access to lot as required. Gravel and fencing at additional cost negotiable. Minimum 3 year term. Discretional Interim land uses identified by the City of Airdrie.