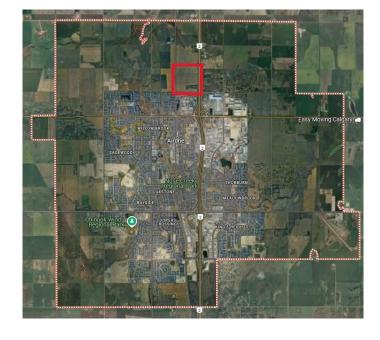

# **Community Information**

Address 272256 Dickson Stevenson Trail Ne

Subdivision NONE City Airdrie

County Airdrie
Province Alberta
Postal Code T4B4T2