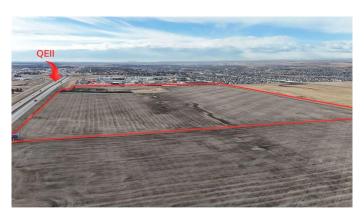

### \$1

0 Bedroom, 0.00 Bathroom, Land on 147.00 Acres

NONE, Airdrie, Alberta

Prime Airdrie commercial/industrial land for lease. QEII frontage, highway exposure. Very accessible from Dickson Stevenson Trail or Range Rd 10 NE. Directly adjacent to residential communities and commercial business hub. This rare lease offering is one of the few opportunities to establish your business on a major highway within the City of Airdrie. Minimum 10 Acres flexible lot sizes, with up to 147 Acres available. \$1.00 per sq. ft. includes stripping, grading, electrical service, and road access to lot as required. Gravel and fencing at additional cost negotiable. Minimum 3 year term. Discretional Interim land uses identified by the City of Airdrie.