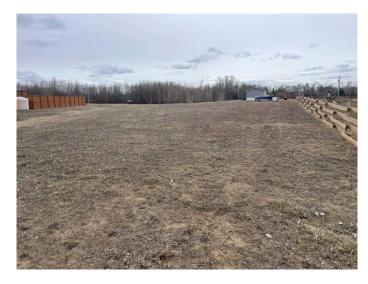

## \$135,000

0 Bedroom, 0.00 Bathroom, Land on 0.46 Acres

Pelican Point\_CAMR, Pelican Point, Alberta

Discover the perfect canvas for your dream home with this exceptional bare lot property located in the highly sought-after community of Pelican Point, Alberta. Nestled in one of the finest locations, this lot offers a unique blend of natural beauty, tranquility, and accessibility, making it an ideal setting for year-round living or a seasonal retreat .Prime Location: Situated just steps away from the shimmering waters of the lake, this property provides breathtaking views and easy access to a variety of recreational activities. Enjoy boating, fishing, and swimming in the summer, and ice skating and snowmobiling in the winter. The surrounding area is rich with natural beauty, offering picturesque landscapes and abundant wildlife that create a serene backdrop for your future cottage.Lot Features: This generously sized lot is one of the nicest in the area, showcasing a level terrain that is easy to build on. With ample space for your custom-designed home, garage, and outdoor living areas, you can create a personal oasis tailored to your lifestyle. The property is surrounded by mature trees, providing privacy and a natural feel, while still allowing for stunning views of the lake.Community Amenities: Pelican Point is known for its friendly community and offers a range of amenities, including nearby parks, walking trails, and local services. The area is perfect for families, retirees, or anyone looking to escape the hustle and bustle of city life while still being close to essential

conveniences. Investment Opportunity: This bare lot presents a fantastic investment opportunity in a growing area. Whether you are looking to build your forever home or a vacation getaway, the potential for value appreciation in this desirable location is significant. Don't miss your chance to own one of the best lots at Pelican Point, Alberta. Embrace the lakeside lifestyle and make your dreams a reality in this beautiful community. Seller will be adding minimum of 20 trees/shrubs to the lot before possession day