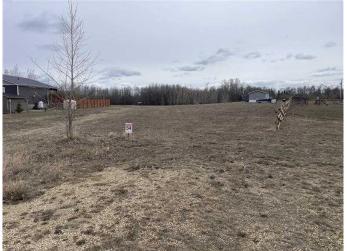

## \$135,000

0 Bedroom, 0.00 Bathroom, Land on 0.46 Acres

Pelican Point\_CAMR, Pelican Point, Alberta

Discover the perfect canvas for your dream home with this exceptional bare lot property located in the highly sought-after community of Pelican Point, Alberta. Nestled in one of the finest locations, this lot offers a unique blend of natural beauty, tranquility, and accessibility, making it an ideal setting for year-round living or a seasonal retreat .Prime Location: Situated just steps away from the shimmering waters of the lake, this property provides breathtaking views and easy access to a variety of recreational activities. Enjoy boating, fishing, and swimming in the summer, and ice skating and snowmobiling in the winter. The surrounding area is rich with natural beauty, offering picturesque landscapes and abundant wildlife that create a serene backdrop for your future cottage.Lot Features: This generously sized lot is one of the nicest in the area, showcasing a level terrain that is easy to build on. With ample space for your custom-designed home, garage, and outdoor living areas, you can create a personal oasis tailored to your lifestyle. The property is surrounded by mature trees, providing privacy and a natural feel, while still allowing for stunning views of the lake.Community Amenities: Pelican Point is known for its friendly community and offers a range of amenities, including nearby parks, walking trails, and local services. The area is perfect for families, retirees, or anyone looking to escape the hustle and bustle of city life while still being close to essential

conveniences. Investment Opportunity: This bare lot presents a fantastic investment opportunity in a growing area. Whether you are looking to build your forever home or a vacation getaway, the potential for value appreciation in this desirable location is significant. Don't miss your chance to own one of the best lots at Pelican Point, Alberta. Embrace the lakeside lifestyle and make your dreams a reality in this beautiful community. Seller will be adding minimum of 20 trees/shrubs to the lot before possession day