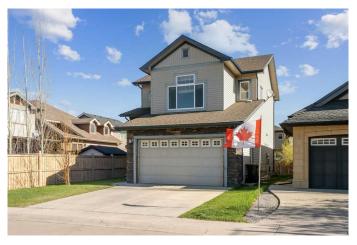

## \$665,000

4 Bedroom, 4.00 Bathroom, 1,828 sqft Residential on 0.10 Acres

Montrose., High River, Alberta

Welcome to your new home offering over 2,500 sq ft of developed living space in one of High River's most sought-after communities. As you enter, a split-level landing provides easy access in both directionsâ€"head down to the attached garage and a convenient half bath, or step up into the bright, open-concept main floor designed for seamless everyday living. Flooded with natural light, the living room, dining room, and kitchen flow seamlessly together, creating an inviting atmosphere for both everyday living and entertaining. Rich hardwood flooring and dark cabinetry are beautifully contrasted by lighter finishes, allowing for a range of interior design styles. The kitchen features a granite-topped island, built-in pantry, and ample cupboard space. Sliding doors off the dining area lead directly to the backyardâ€"perfect for summer BBQs and outdoor enjoyment. Upstairs, a spacious bonus room provides a cozy retreat. The three bedrooms are thoughtfully separated from the main living areas for added privacy. The generous primary suite includes a walk-in closet and a luxurious five-piece ensuite with double sinks, a separate shower, tub, and toilet. The second-floor laundry room adds everyday convenience. The fully finished basement expands your living space with a fourth bedroom, a large recreation area, a wet bar or secondary kitchen, and a full bathroomâ€"ideal for guests, teens, or multi-generational living. This home is vacant

#### **Amenities**

Parking Spaces 4

Parking Double Garage Attached

# of Garages 2