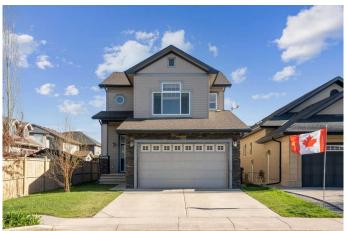

## \$665,000

4 Bedroom, 4.00 Bathroom, 1,828 sqft Residential on 0.10 Acres

Montrose., High River, Alberta

Welcome to your new home offering over 2,500 sq ft of developed living space in one of High River's most sought-after communities. As you enter, a split-level landing provides easy access in both directionsâ€"head down to the attached garage and a convenient half bath, or step up into the bright, open-concept main floor designed for seamless everyday living. Flooded with natural light, the living room, dining room, and kitchen flow seamlessly together, creating an inviting atmosphere for both everyday living and entertaining. Rich hardwood flooring and dark cabinetry are beautifully contrasted by lighter finishes, allowing for a range of interior design styles. The kitchen features a granite-topped island, built-in pantry, and ample cupboard space. Sliding doors off the dining area lead directly to the backyardâ€"perfect for summer BBQs and outdoor enjoyment. Upstairs, a spacious bonus room provides a cozy retreat. The three bedrooms are thoughtfully separated from the main living areas for added privacy. The generous primary suite includes a walk-in closet and a luxurious five-piece ensuite with double sinks, a separate shower, tub, and toilet. The second-floor laundry room adds everyday convenience. The fully finished basement expands your living space with a fourth bedroom, a large recreation area, a wet bar or secondary kitchen, and a full bathroomâ€"ideal for guests, teens, or multi-generational living. This home is vacant