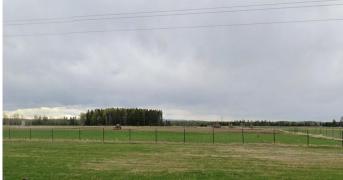

#### \$775,000

0 Bedroom, 0.00 Bathroom, Land on 146.14 Acres

NONE, Rural Clearwater County, Alberta

Looking for hay or pasture land? This 148 acre parcel is only a few miles south of Rocky and is divided into 6 fenced fields. Each field ranges from 13.7 to 38.7 acres and is variously planted with a combination of orchard grass, Garrison Foxtail with some Birdsfoot Trefoil. clover, alfalfa and reed canary grass. Soil is gray wooded and consistently generates about four hundred (400) 1200 lb round bales per year. The property includes an 8 acre spruce/poplar bush, 3 large and 1 seasonal dugout, and a capped water well drilled at 50 feet with a flow rate of 20 gpm. Exterior of this parcel is 7 and 8 foot 6x6 page wire on 6-8― wood or 2 5/8― metal posts. There are nine (9) 16 ft gates to easily move equipment and livestock around the parcel and a county access from Everdell Road (RR 73). This parcel currently generates \$7400 in lease revenue per year.