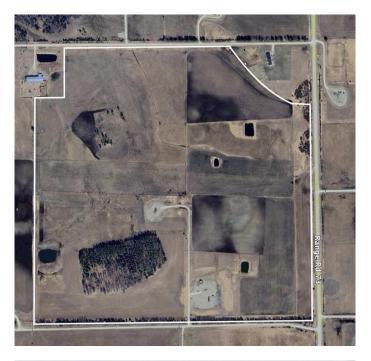

#### \$775,000

0 Bedroom, 0.00 Bathroom, Land on 146.14 Acres

NONE, Rural Clearwater County, Alberta

Looking for hay or pasture land? This 148 acre parcel is only a few miles south of Rocky and is divided into 6 fenced fields. Each field ranges from 13.7 to 38.7 acres and is variously planted with a combination of orchard grass, Garrison Foxtail with some Birdsfoot Trefoil. clover, alfalfa and reed canary grass. Soil is gray wooded and consistently generates about four hundred (400) 1200 lb round bales per year. The property includes an 8 acre spruce/poplar bush, 3 large and 1 seasonal dugout, and a capped water well drilled at 50 feet with a flow rate of 20 gpm. Exterior of this parcel is 7 and 8 foot 6x6 page wire on 6-8― wood or 2 5/8― metal posts. There are nine (9) 16 ft gates to easily move equipment and livestock around the parcel and a county access from Everdell Road (RR 73). This parcel currently generates \$7400 in lease revenue per year.