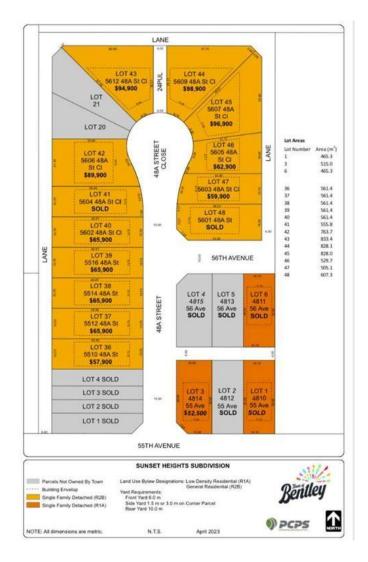

#### NONE, Bentley, Alberta

Discover the perfect place to build your dream home in the new, "Sunset Heights Subdivision,― in the Town of Bentley. These residential lots offer picturesque views of the Blindman Valley and Medicine Hills and allow you to enjoy a serene small-town atmosphere, ideal for family living, where you can get to know your neighbor. Located near Gull Lake, 18km from Sylvan Lake, and 24 km to Lacombe, you'II have easy access to swimming, boating, and camping as well as larger community amenities in proximity such as the hospital, and extensive shopping. Bentley's boutique shops, grocery store and K-12 school in town will meet your daily needs. Bike or walk the 3.5km paved path to Aspen Beach Provincial Park or the 4.5 km paved path to Sandy Point Beach, Campground and Boat Launch. Enjoy the vibrant community spirit with facilities such as a skating and hockey rink, curling rink, playgrounds, and major community events such as the annual Bentley Rodeo or the Farmers Market. Each lot is fully serviced to the lot line with water, sewer, 200-amp power services, gas, phone, and cable. Enjoy the convenience of paved streets, curbs, and gutters in this charming well-equipped neighborhood. Come find out why they call Bentley "The Place to Be.―