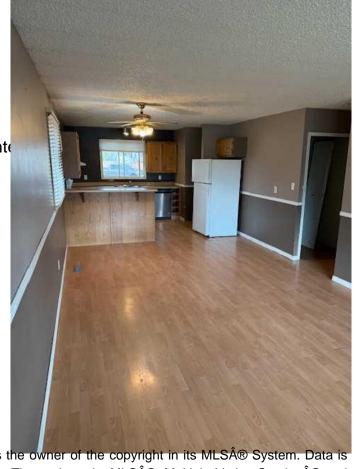

## \$189,000

4 Bedroom, 1.00 Bathroom, 1,067 sqft Residential on 0.14 Acres

NONE, Whitecourt, Alberta

Looking for a project with promise? This "sold as-is, where-is― property is the perfect opportunity for first-time buyers ready to build equity, or investors searching for their next flip or rental.

35-year shingles installed in 2023 Needs TLC â€" bring your tools and imagination

Great starter home or investment Conveniently located near Festival Park,Golf course, St. Mary's School.

Room for a garage

With some work, this home could shine again. Don't miss out on this value-packed opportunity!

Built in 1980

MLS® # A2219203 Price \$189,000

Bedrooms 4

Bathrooms 1.00

Full Baths 1

Square Footage 1,067 Acres 0.14 Year Built 1980