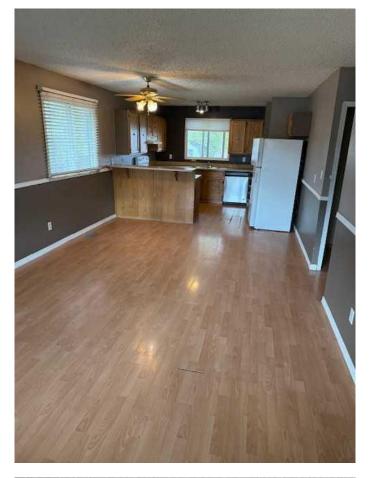

## \$189,000

4 Bedroom, 1.00 Bathroom, 1,067 sqft Residential on 0.14 Acres

NONE, Whitecourt, Alberta

Looking for a project with promise? This "sold as-is, where-is― property is the perfect opportunity for first-time buyers ready to build equity, or investors searching for their next flip or rental.

35-year shingles installed in 2023 Needs TLC â€" bring your tools and imagination

Great starter home or investment Conveniently located near Festival Park,Golf course, St. Mary's School.

Room for a garage

With some work, this home could shine again. Don't miss out on this value-packed opportunity!

Built in 1980

MLS® # A2219203 Price \$189,000

Bedrooms 4

Bathrooms 1.00

Full Baths 1

Square Footage 1,067 Acres 0.14 Year Built 1980