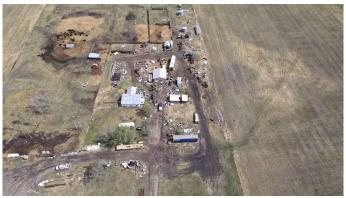

#### \$460,000

0 Bedroom, 0.00 Bathroom, Land on 158.97 Acres

NONE, Wildwood, Alberta

158.97 Acres of farmland situated in the Yellowhead County, just outside of Wildwood. The land has 146 acres of hay/pasture land. 14 acres of river front. 40 acres of the hay/pasture land is on the other side of the river and has to be accessed from the east. There is electricity, gas and water to the property.