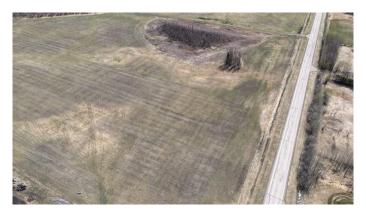

#### \$460,000

0 Bedroom, 0.00 Bathroom, Land on 158.97 Acres

NONE, Wildwood, Alberta

158.97 Acres of farmland situated in the Yellowhead County, just outside of Wildwood. The land has 146 acres of hay/pasture land. 14 acres of river front. 40 acres of the hay/pasture land is on the other side of the river and has to be accessed from the east. There is electricity, gas and water to the property.