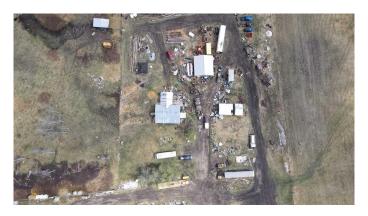

#### \$460,000

0 Bedroom, 0.00 Bathroom, Land on 158.97 Acres

NONE, Wildwood, Alberta

158.97 Acres of farmland situated in the Yellowhead County, just outside of Wildwood. The land has 146 acres of hay/pasture land. 14 acres of river front. 40 acres of the hay/pasture land is on the other side of the river and has to be accessed from the east. There is electricity, gas and water to the property.