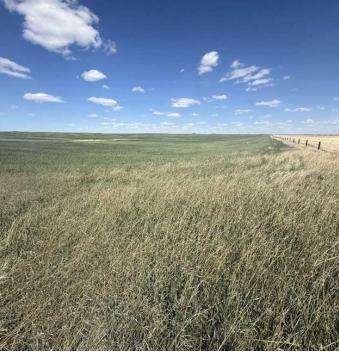

#### \$832,000

0 Bedroom, 0.00 Bathroom, Land on 160.00 Acres

NONE, Rural Vulcan County, Alberta

Here's your chance to own a full quarter section in a great location between Champion and Clear Lake! 160 acres of opportunity waiting for the right buyer. With approximately 120 acres currently cultivated and seeded to fall rye, around 4 acres with trees, and the balance in native grass and pasture, this undivided parcel offers both productivity and natural beauty. The land is fully fenced with four-strand barbed wire and features two separate access points off Range Road 243. Gently rolling slopes and big Alberta skies create the perfect setting, and on clear days, you'II be treated to mountain views that stretch across the horizon. Whether you're looking to expand your farming operation, diversify your investment portfolio, or carve out a homestead with plenty of room to grow, this versatile piece of land is well worth a look.