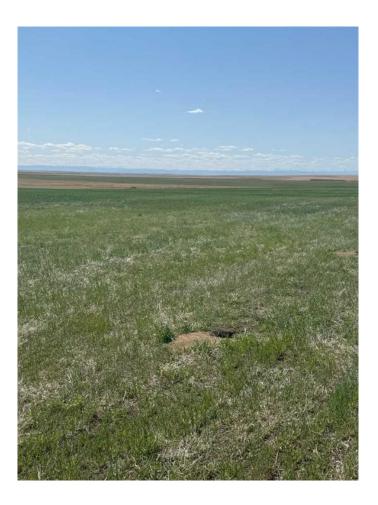

#### \$832,000

0 Bedroom, 0.00 Bathroom, Land on 160.00 Acres

NONE, Rural Vulcan County, Alberta

Here's your chance to own a full quarter section in a great location between Champion and Clear Lake! 160 acres of opportunity waiting for the right buyer. With approximately 120 acres currently cultivated and seeded to fall rye, around 4 acres with trees, and the balance in native grass and pasture, this undivided parcel offers both productivity and natural beauty. The land is fully fenced with four-strand barbed wire and features two separate access points off Range Road 243. Gently rolling slopes and big Alberta skies create the perfect setting, and on clear days, you'II be treated to mountain views that stretch across the horizon. Whether you're looking to expand your farming operation, diversify your investment portfolio, or carve out a homestead with plenty of room to grow, this versatile piece of land is well worth a look.