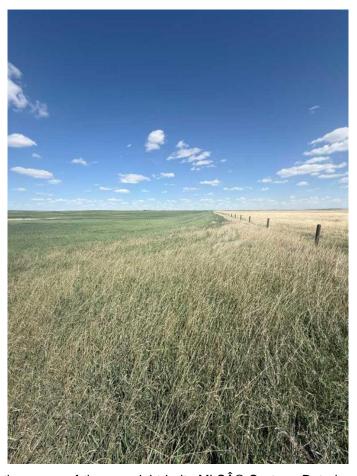

#### \$832,000

0 Bedroom, 0.00 Bathroom, Land on 160.00 Acres

NONE, Rural Vulcan County, Alberta

Here's your chance to own a full quarter section in a great location between Champion and Clear Lake! 160 acres of opportunity waiting for the right buyer. With approximately 120 acres currently cultivated and seeded to fall rye, around 4 acres with trees, and the balance in native grass and pasture, this undivided parcel offers both productivity and natural beauty. The land is fully fenced with four-strand barbed wire and features two separate access points off Range Road 243. Gently rolling slopes and big Alberta skies create the perfect setting, and on clear days, you'II be treated to mountain views that stretch across the horizon. Whether you're looking to expand your farming operation, diversify your investment portfolio, or carve out a homestead with plenty of room to grow, this versatile piece of land is well worth a look.