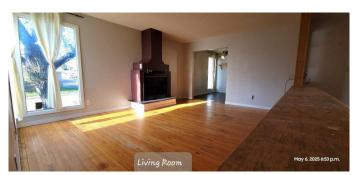

# \$489,000

3 Bedroom, 2.00 Bathroom, 1,132 sqft Residential on 0.13 Acres

Dover, Calgary, Alberta

This spacious 3 bedrooms bungalow, large living, bright kitchen, 1 full bath on main floor, huge over size double detached heated garage, a dream for car mechanic guy, seperate entrance to basement, partial developed basement with 1 full bath, laundry room, lots of room for future development to your needs. Close by bus, park, bikepath, shopping, school.

#### Interior

Interior Features Separate Entrance

Appliances Dryer, Electric Range, Electric Stove, Refrigerator, Washer

Heating Central, Forced Air, Natural Gas

Cooling None
Fireplace Yes
# of Fireplaces 1