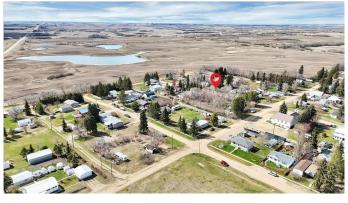

## \$16,000

0 Bedroom, 0.00 Bathroom, Land on 0.14 Acres

NONE, Donalda, Alberta

This serviced vacant lot is located on the quiet west end of town and features mature trees along one side that provide natural privacy. With utilities already in place, it's ready for your vision to come to life. Just a short walk to the school and downtown, Donalda is nestled on the edge of the scenic Meeting Creek Coulee and embodies small-town Alberta living. The community features a Kâ€"Grade 9 school, indoor and outdoor riding arena, hiking trails, a cozy Tea House, and is famously home to one of the best steak and wing nights in the area and the largest oil lamp replica in the world. Enjoy easy access to surrounding amenities â€" only 15 minutes to beautiful Buffalo Lake, 20 minutes to Bashaw or Forestburg, 30 minutes to Stettler, and just 40 minutes to Camrose. Don't miss this opportunity to build in a community that feels like home.

## **Community Information**

Address 3208 Olson Street

Subdivision NONE

City Donalda

County Stettler No. 6, County of

Province Alberta

Postal Code T0B 1H0