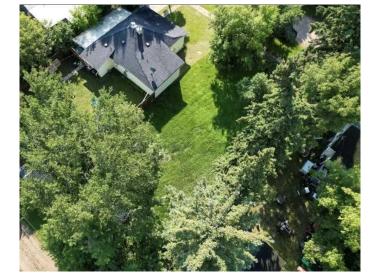

## \$16,000

0 Bedroom, 0.00 Bathroom, Land on 0.14 Acres

NONE, Donalda, Alberta

This serviced vacant lot is located on the quiet west end of town and features mature trees along one side that provide natural privacy. With utilities already in place, it's ready for your vision to come to life. Just a short walk to the school and downtown, Donalda is nestled on the edge of the scenic Meeting Creek Coulee and embodies small-town Alberta living. The community features a Kâ€"Grade 9 school, indoor and outdoor riding arena, hiking trails, a cozy Tea House, and is famously home to one of the best steak and wing nights in the area and the largest oil lamp replica in the world. Enjoy easy access to surrounding amenities â€" only 15 minutes to beautiful Buffalo Lake, 20 minutes to Bashaw or Forestburg, 30 minutes to Stettler, and just 40 minutes to Camrose. Don't miss this opportunity to build in a community that feels like home.