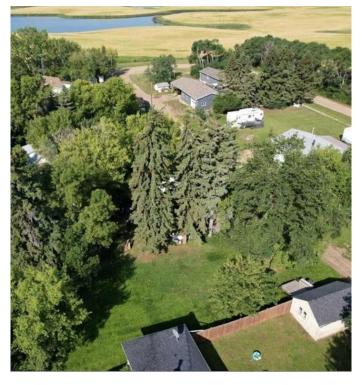

## \$16,000

0 Bedroom, 0.00 Bathroom, Land on 0.14 Acres

NONE, Donalda, Alberta

This serviced vacant lot is located on the quiet west end of town and features mature trees along one side that provide natural privacy. With utilities already in place, it's ready for your vision to come to life. Just a short walk to the school and downtown, Donalda is nestled on the edge of the scenic Meeting Creek Coulee and embodies small-town Alberta living. The community features a Kâ€"Grade 9 school, indoor and outdoor riding arena, hiking trails, a cozy Tea House, and is famously home to one of the best steak and wing nights in the area and the largest oil lamp replica in the world. Enjoy easy access to surrounding amenities â€" only 15 minutes to beautiful Buffalo Lake, 20 minutes to Bashaw or Forestburg, 30 minutes to Stettler, and just 40 minutes to Camrose. Don't miss this opportunity to build in a community that feels like home.