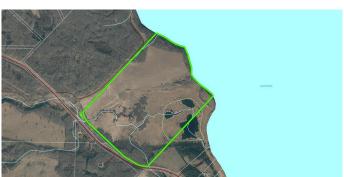

### \$700,000

0 Bedroom, 0.00 Bathroom, Land on 164.32 Acres

NONE, Lac La Biche County, Alberta

Lakefront quarter section property in Lac La Biche, Alberta, on the beautiful sandy shores of Lac La Biche Lake. The property is zoned Agricultural and offers municipal water, sewer (at property line) and gas services which is connected to a small treehouse structure. Located between Lac La Biche and Plamondon on beautiful and scenic Old Trail, this could be where you build your next home, set up camp or dream big and invest into the land.

## **Community Information**

Address 0 Old Trail

Subdivision NONE

City Lac La Biche County

County Lac La Biche County

Province Alberta
Postal Code T0A2C2