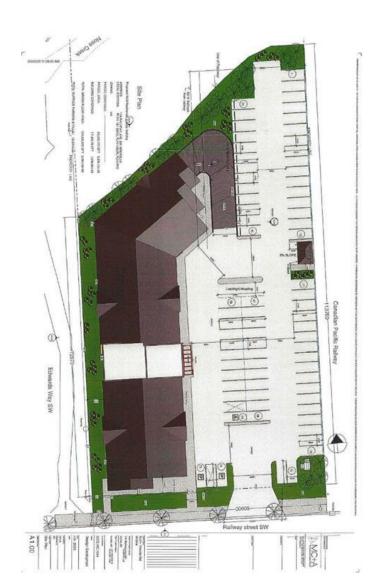

### \$4,000,000

0 Bedroom, 0.00 Bathroom, Land on 2.34 Acres

NONE, Airdrie, Alberta

2.34 acres vacant Commercial Land zoned M-3 Multiple use site available with approved Development Permit for 78 Residential Units. Great location just East of Sobeys on Railway Avenue. North part of this property is known as Fletcher Village.