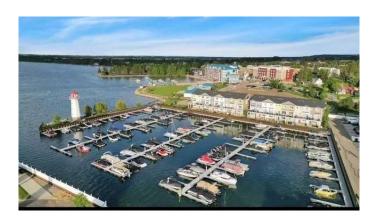

#### \$85,000

0 Bedroom, 0.00 Bathroom, Land on 0.01 Acres

Downtown, Sylvan Lake, Alberta

Prime boat slip available in a well-maintained, full-service marina! Conveniently located with easy access to open water, this 24x10 slip offers power hookups, security, gated entry, and on-site amenities including power. Enjoy nearby dining, shops, and waterfront attractions. Don't miss this opportunity to secure your spot in one of the area's most desirable marinas!