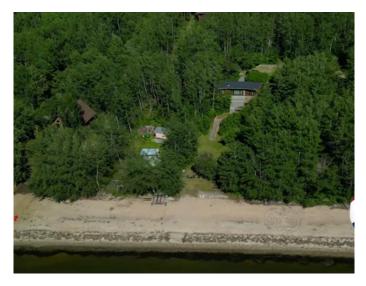

#### \$549,000

3 Bedroom, 1.00 Bathroom, 1,060 sqft Residential on 1.96 Acres

Lac La Biche, Lac La Biche, Alberta

Escape to your dream summer getaway with this beautifully renovated seasonal home on the lake, offering over 150 feet of white sand beachfront. The main home features 3 spacious bedrooms, 1 full bathroom, and a bright, open-concept kitchen with rustic-modern charm. Curl up in front of the woodstove or bask in the sun on the decks. Vaulted wood ceilings, exposed beams, and unique lighting fixtures add warmth and character throughout. A cozy additional 1-bedroom + loft Knotty Pine guest cabin provides extra space for family and friends. Enjoy lake views from every window, relax on the sandy shore, or entertain in the open living and dining areas. Cabin has been extensively renovated with new windows, roof, flooring, plumbing and flooring! Just bring your swimsuit and toothbrush, because this turn-key offering includes furnishing, linens, dishes and cookware, plus lawn furniture and games, paddleboard, kayak, and misc. beach items. Golden Sands is a Lakefront Community nestled up to the shores of Lac La Biche Lake, offering a nice balance of full time and recreational residence. Amenities in the sub-division include a public beach, boat launch and playground. Well suited a Large Family or Multiple Families!