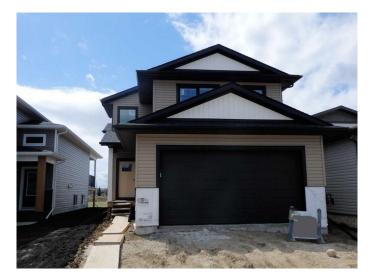

# \$549,900 - 181 Norseman Close, Penhold

MLS® #A2219802

#### \$549,900

4 Bedroom, 3.00 Bathroom, 1,117 sqft Residential on 0.10 Acres

Oxford Landing, Penhold, Alberta

Move into your new home and start summer right! This brand new FULLY FINISHED modified bi-level built by Asset Builders Corp. (Winner of the 2024 Builder of the Year) is located in the Oxford subdivision, which is conveniently located across the road from the Rec Centre & New School or only a short walk to groceries, restaurants & fuel, close to Highway 2 for those who commute & a 9 min drive to the Red Deer! 4 bedroom, 3 bath home is the perfect size home for your family with double attached garage & back yard w/back lane for any RV's, boats or space for Fido! Step up on the 5'x6' verandah into this spacious entryway that you will appreciate. Up to the main level which features natural light streaming though many triple paned windows throughout the home. Kitchen features quartz countertops & 4 upgraded appliances. The open floor plan on this level is great for entertaining & families with the nice flow between the great room w/pretty electric fireplace & dining & kitchen. Plus a full bath & bedroom on this main level, perfect for a home office. Upstairs is the nice sized primary bedroom with a full ensuite & walk in closet with window for extra light. Downstairs is super bright & has 2 good sized bedrooms, family room area & another full bath. Underfloor heat roughed in. Sunny south facing Back deck is 16'x10' w/metal railing & nice sized yard, perfect for a gardener or sun worshipper. GST is included with any rebate to builder.