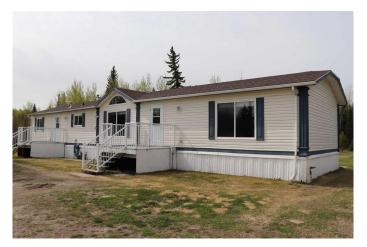

### \$425,000

3 Bedroom, 2.00 Bathroom, 1,528 sqft Residential on 15.17 Acres

NONE, Rural Yellowhead County, Alberta

Very private 15.17 acres with 20 wide mobile home and double detached garage on a no exit road. Property very clean and well maintained.

#### **Essential Information**

MLS® # A2220027 Price \$425,000

Bedrooms 3
Bathrooms 2.00
Full Baths 2

Square Footage 1,528 Acres 15.17 Year Built 2007

Type Residential Sub-Type Detached

Style Acreage with Residence, Dou