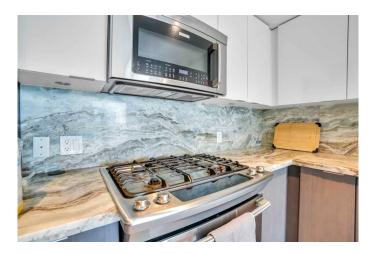

Upon entry, you're greeted by a spacious open-concept layout filled with natural light from floor-to-ceiling windows, offering spectacular city views, and even a front-row seat to Calgary Stampede fireworks right from your living room or balcony. The modern chef's kitchen features upgraded high-end stainless steel appliances, a gas stove, and ample cabinetryâ€"ideal for both entertaining and daily living.

This unit includes two generously sized bedrooms with large closets and expansive windows. The primary suite boasts a 4-piece ensuite with a luxurious soaker tub and elegant fixtures. The 2nd full bathroom is thoughtfully designed for guests or shared living. Additional in-unit upgrades include: New dryer (2022), New toilets (2022), New dishwasher (2022) and New modern flooring throughout (2022).

#### Interior

Interior Features Kitchen Island, Laminate Counters, No Animal Home, No Smoking

Home, Open Floorplan, Smart Home

Appliances Dishwasher, Dryer, Gas Stove, Microwave, Range Hood, Washer,

Window Coverings