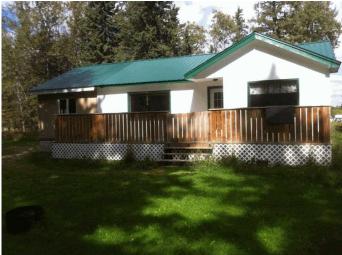

## \$849,000

0 Bedroom, 0.00 Bathroom, Land on 132.68 Acres

NONE, Rural Clearwater County, Alberta

132.68 acres located on the James River just North West of Sundre. The Homestead of 20 acres, has 2 older homes, one is 1200 sq ft with 2 bedrooms and heated by electric and wood, rented by a long term tenant for \$750 and the other one is unlivable but gives you an opportunity to replace it with a new house. 40X60 shop with cement floor with in floor heating installed but not connected, 50X60 barn . The additional 112 acres is mostly across the river with 20 acres of hay land and the rest treed. Good for grazing cattle or horses.