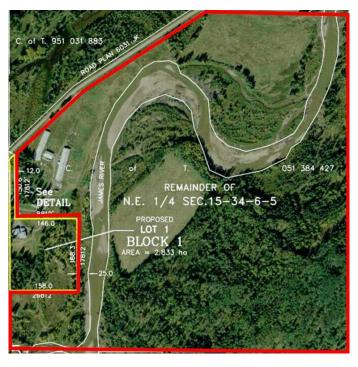

## \$849,000

0 Bedroom, 0.00 Bathroom, Land on 132.68 Acres

NONE, Rural Clearwater County, Alberta

132.68 acres located on the James River just North West of Sundre. The Homestead of 20 acres, has 2 older homes, one is 1200 sq ft with 2 bedrooms and heated by electric and wood, rented by a long term tenant for \$750 and the other one is unlivable but gives you an opportunity to replace it with a new house. 40X60 shop with cement floor with in floor heating installed but not connected, 50X60 barn . The additional 112 acres is mostly across the river with 20 acres of hay land and the rest treed. Good for grazing cattle or horses.