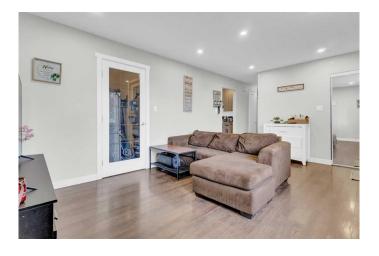

# \$525,000

5 Bedroom, 2.00 Bathroom, 932 sqft Residential on 0.11 Acres

Dover, Calgary, Alberta

Fantastic Investment Opportunity! Located just steps from schools, parks, restaurants, and public transit, this well-maintained property offers exceptional convenience and value. Since 2020, the current owners have made significant upgrades, including a fully legalized and renovated basement suite, updated basement windows, and modern appliances and furnace. The main floor is currently rented at \$1,450/month plus 60% of utilities. The tenants are in place until June 30 and are open to staying or relocating to the basement. The oversized heated detached garage is also rented separately for \$300/month. Whether you're a first-time investor or looking to expand your portfolio, this property is a turn-key opportunity in an unbeatable location.

### Interior

Interior Features Quartz Counters, Separate Entrance

Appliances Dishwasher, Dryer, Electric Stove, Refrigerator, Washer

Heating Forced Air, Natural Gas

Cooling None
Has Basement Yes

Basement Exterior Entry, Finished, Full, Suite