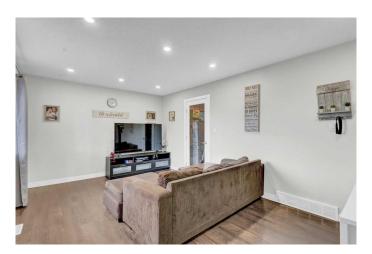

# \$525,000

5 Bedroom, 2.00 Bathroom, 932 sqft Residential on 0.11 Acres

Dover, Calgary, Alberta

Fantastic Investment Opportunity! Located just steps from schools, parks, restaurants, and public transit, this well-maintained property offers exceptional convenience and value. Since 2020, the current owners have made significant upgrades, including a fully legalized and renovated basement suite, updated basement windows, and modern appliances and furnace. The main floor is currently rented at \$1,450/month plus 60% of utilities. The tenants are in place until June 30 and are open to staying or relocating to the basement. The oversized heated detached garage is also rented separately for \$300/month. Whether you're a first-time investor or looking to expand your portfolio, this property is a turn-key opportunity in an unbeatable location.

### Interior

Interior Features Quartz Counters, Separate Entrance

Appliances Dishwasher, Dryer, Electric Stove, Refrigerator, Washer

Heating Forced Air, Natural Gas

Cooling None
Has Basement Yes

Basement Exterior Entry, Finished, Full, Suite