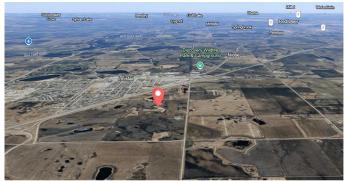

# \$1,800,000 - Range Road 283 Twp 35 Range, Rural Red Deer County

MLS® #A2220604

\$1,800,000

0 Bedroom, 0.00 Bathroom, Land on 140.11 Acres

NONE, Rural Red Deer County, Alberta

140.11 Acres of Agricultural Land in Prime Location Near Innisfail, Red Deer County. A rare opportunity to acquire this productive farmland ideally positioned within the QE2 corridor, directly neighboring the town of Innisfail in Red Deer County. This parcel is conveniently accessed via paved roadways and lies just east of the QE2, nestled between the two overpasses that serve the community. The land features rich, arable soil, scenic mountain views, and elevated, well-drained sites ideal for building your future residence, shop, or farmyardâ€"right off pavement. Currently designated as Agricultural and identified as part of the Agricultural/Rural zone in the 2021 Town of Innisfail & Red Deer County Intermunicipal Development Plan (IDP), this property could offer future potential for re-zoning or development in subsequent IDP updates. Only 2 minutes from Innisfail and excellent north-south access via QE2, this property is a unique investment in Alberta farmland that rarely comes available.