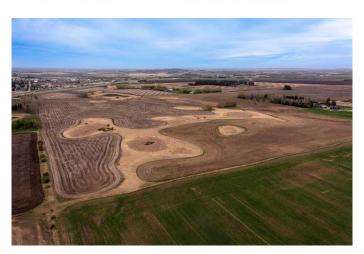

# \$1,800,000 - Range Road 283 Twp 35 Range, Rural Red Deer County

MLS® #A2220604

\$1,800,000

0 Bedroom, 0.00 Bathroom, Land on 140.11 Acres

NONE, Rural Red Deer County, Alberta

140.11 Acres of Agricultural Land in Prime Location Near Innisfail, Red Deer County. A rare opportunity to acquire this productive farmland ideally positioned within the QE2 corridor, directly neighboring the town of Innisfail in Red Deer County. This parcel is conveniently accessed via paved roadways and lies just east of the QE2, nestled between the two overpasses that serve the community. The land features rich, arable soil, scenic mountain views, and elevated, well-drained sites ideal for building your future residence, shop, or farmyardâ€"right off pavement. Currently designated as Agricultural and identified as part of the Agricultural/Rural zone in the 2021 Town of Innisfail & Red Deer County Intermunicipal Development Plan (IDP), this property could offer future potential for re-zoning or development in subsequent IDP updates. Only 2 minutes from Innisfail and excellent north-south access via QE2, this property is a unique investment in Alberta farmland that rarely comes available.