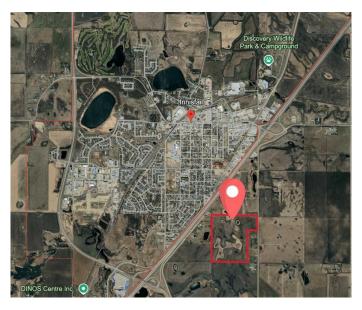

# \$1,800,000 - Range Road 283 Twp 35 Range, Rural Red Deer County

MLS® #A2220604

\$1,800,000

0 Bedroom, 0.00 Bathroom, Land on 140.11 Acres

NONE, Rural Red Deer County, Alberta

140.11 Acres of Agricultural Land in Prime Location Near Innisfail, Red Deer County. A rare opportunity to acquire this productive farmland ideally positioned within the QE2 corridor, directly neighboring the town of Innisfail in Red Deer County. This parcel is conveniently accessed via paved roadways and lies just east of the QE2, nestled between the two overpasses that serve the community. The land features rich, arable soil, scenic mountain views, and elevated, well-drained sites ideal for building your future residence, shop, or farmyardâ€"right off pavement. Currently designated as Agricultural and identified as part of the Agricultural/Rural zone in the 2021 Town of Innisfail & Red Deer County Intermunicipal Development Plan (IDP), this property could offer future potential for re-zoning or development in subsequent IDP updates. Only 2 minutes from Innisfail and excellent north-south access via QE2, this property is a unique investment in Alberta farmland that rarely comes available.