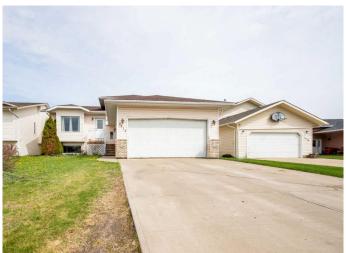

### \$469,900

5 Bedroom, 3.00 Bathroom, 2,129 sqft Residential on 0.13 Acres

Crystal Heights., Grande Prairie, Alberta

LOCATION LOCATION! When buying real estate the rule of thumb is buy on location and this home I assure you has that! Situated in a quiet key hole / cul de sac across from a park in desirable Crystal heights subdivision, no rear neighbors and close to two schools! This fully developed home, has had extensive updates throughout including all bathrooms, appliances, shingles, trim and baseboards, paint, light fixtures and flooring to name a few. Boasting no lack of space, with over 2100+ total square feet, 5 bedrooms and 3 full bathrooms. Main level consists of a generous sized living room, formal dining, kitchen, and eat in kitchen dining area. Living room is spacious with incredible vaulted ceilings. The Formal dining allows for a large table for all family gatherings or special occasions. Kitchen hosts generous counter and cabinet space with updated counter tops, ample cupboards and storage, window over the sink to peer into your back yard and water treatment system. Heading up a few stairs to the second level you will find a full bathroom, two generous sized bedrooms and the massive master suite which also has full en-suite. Heading to the walkout third level that has a large bonus room with access to patio, large fourth bedroom, and laundry room suite. Last but not least is the fourth level that welcomes you with a grand family room, fifth bedroom, and utility room with a massive crawl space for storage. Attached heated double car garage is excellent for our longer winters, plus

every tradespersons dream with 220 power. Back yard is fully fenced, and complimented by a two tier deck, wonderful for entertaining and BBQ season which is upon us. Book your viewing today as this home will be sure to check all the boxes, and will be sure to please!