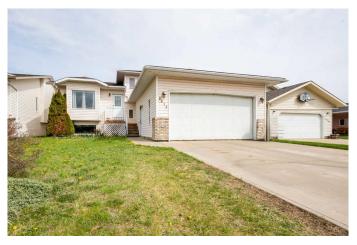

### \$469,900

5 Bedroom, 3.00 Bathroom, 2,129 sqft Residential on 0.13 Acres

Crystal Heights., Grande Prairie, Alberta

LOCATION LOCATION! When buying real estate the rule of thumb is buy on location and this home I assure you has that! Situated in a quiet key hole / cul de sac across from a park in desirable Crystal heights subdivision, no rear neighbors and close to two schools! This fully developed home, has had extensive updates throughout including all bathrooms, appliances, shingles, trim and baseboards, paint, light fixtures and flooring to name a few. Boasting no lack of space, with over 2100+ total square feet, 5 bedrooms and 3 full bathrooms. Main level consists of a generous sized living room, formal dining, kitchen, and eat in kitchen dining area. Living room is spacious with incredible vaulted ceilings. The Formal dining allows for a large table for all family gatherings or special occasions. Kitchen hosts generous counter and cabinet space with updated counter tops, ample cupboards and storage, window over the sink to peer into your back yard and water treatment system. Heading up a few stairs to the second level you will find a full bathroom, two generous sized bedrooms and the massive master suite which also has full en-suite. Heading to the walkout third level that has a large bonus room with access to patio, large fourth bedroom, and laundry room suite. Last but not least is the fourth level that welcomes you with a grand family room, fifth bedroom, and utility room with a massive crawl space for storage. Attached heated double car garage is excellent for our longer winters, plus

every tradespersons dream with 220 power. Back yard is fully fenced, and complimented by a two tier deck, wonderful for entertaining and BBQ season which is upon us. Book your viewing today as this home will be sure to check all the boxes, and will be sure to please!