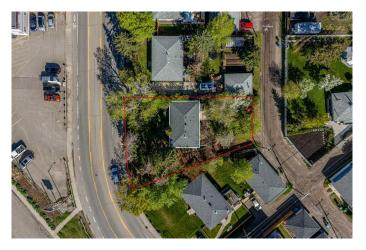

#### \$895,000

2 Bedroom, 2.00 Bathroom, 968 sqft Residential on 0.19 Acres

Bowness, Calgary, Alberta

**ATTENTION BUILDERS & INVESTORS!!** PRIME 10 UNIT DP APPROVED MULTI-FAMILY DEVELOPMENT **OPPORTUNITY** | This development qualifies for CMHC's MLI Select program, making it eligible for up to 50-year amortization and as little as 5% downâ€"an attractive financing option for maximizing ROI. Exceptional opportunity for investors and developersâ€"this DP-approved multi-family site in the heart of Bowness is ready to build and primed for success. The project features five thoughtfully designed townhomes, each with a legal basement suite, offering a total of 10 income-generating units. Located on a rare 8,300+ square foot M-C1 reverse pie lot with 90 feet of frontage, this property combines size, zoning, and location to deliver outstanding potential. Unit sizes range from approximately 1,500 to 1,650 square feet spread over three storeys, each offering rooftop patios and unobstructed south-facing views of Canada Olympic Park. The inclusion of basement suites adds rental flexibility and significantly boosts revenue potential. Located close to public transit, shopping, Bowness Park, the River Pathway system, and the new Farmers Market West, this site offers not only convenience but a vibrant community lifestyle. Site plan and DP drawings are available upon request. An ideal opportunity to break ground this spring and capitalize on Calgary's growing multi-family market.