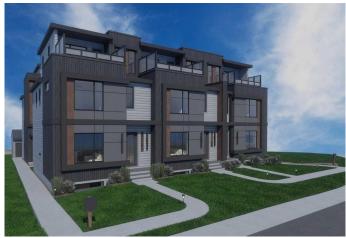

#### \$895,000

2 Bedroom, 2.00 Bathroom, 968 sqft Residential on 0.19 Acres

Bowness, Calgary, Alberta

**ATTENTION BUILDERS & INVESTORS!!** PRIME 10 UNIT DP APPROVED MULTI-FAMILY DEVELOPMENT **OPPORTUNITY** | This development qualifies for CMHC's MLI Select program, making it eligible for up to 50-year amortization and as little as 5% downâ€"an attractive financing option for maximizing ROI. Exceptional opportunity for investors and developersâ€"this DP-approved multi-family site in the heart of Bowness is ready to build and primed for success. The project features five thoughtfully designed townhomes, each with a legal basement suite, offering a total of 10 income-generating units. Located on a rare 8,300+ square foot M-C1 reverse pie lot with 90 feet of frontage, this property combines size, zoning, and location to deliver outstanding potential. Unit sizes range from approximately 1,500 to 1,650 square feet spread over three storeys, each offering rooftop patios and unobstructed south-facing views of Canada Olympic Park. The inclusion of basement suites adds rental flexibility and significantly boosts revenue potential. Located close to public transit, shopping, Bowness Park, the River Pathway system, and the new Farmers Market West, this site offers not only convenience but a vibrant community lifestyle. Site plan and DP drawings are available upon request. An ideal opportunity to break ground this spring and capitalize on Calgary's growing multi-family market.