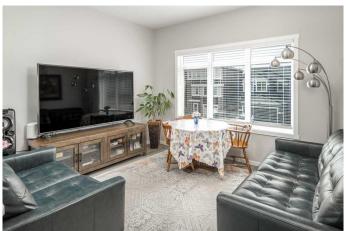

## \$729,900

4 Bedroom, 4.00 Bathroom, 1,988 sqft Residential on 0.09 Acres

Livingston, Calgary, Alberta

OPEN HOUSE 1-3 PM, SUNDAY, MAY 25!!! Enjoy the 3D tour to appreciate this stunning space fully! Welcome to this elegant 1,900+ sq. ft. corner-lot 4 BEDROOM + OFFICE residence nestled in the lively community of Livingston. Thoughtfully crafted across three levels, this home is bathed in abundant natural light, thanks to its expansive windows that frame breathtaking views throughout the day. Plus, with a fire-fighting sprinkler system and Backyard RV parking, its modern, open layout seamlessly blends style and practicality, making it an exceptional choice for families seeking comfort and functionality. Offering four bedrooms and an office, this home provides ample space for work, relaxation, and entertainment. The vinyl plank floor covers the main floor, and the airy living area invites you to unwind. The sleek kitchenâ€"complete with a breakfast island, glass tile backsplash, fashion cabinets, all stainless steel appliances and a pantryâ€"enhances storage and convenience. A dedicated dining space flows effortlessly onto a scenic terrace deck, ideal for enjoying peaceful mornings or hosting gatherings. The versatile den is perfect for a home office, playroom, or guest suite, complemented by a well-placed 2-piece bathroom. The ground floor features a generously sized bedroom with its own private 2-piece bathroom, offering an excellent retreat for guests or young adults. Moving to the upper floor, you'II find three stylish bedrooms, including a primary suite with its