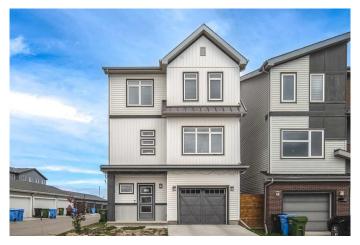

# \$729,900 - 232 Lucas Manor Nw, Calgary

MLS® #A2221865

## \$729,900

4 Bedroom, 4.00 Bathroom, 1,988 sqft Residential on 0.09 Acres

Livingston, Calgary, Alberta

OPEN HOUSE 1-3 PM, SUNDAY, MAY 25!!! Enjoy the 3D tour to appreciate this stunning space fully! Welcome to this elegant 1,900+ sq. ft. corner-lot 4 BEDROOM + OFFICE residence nestled in the lively community of Livingston. Thoughtfully crafted across three levels, this home is bathed in abundant natural light, thanks to its expansive windows that frame breathtaking views throughout the day. Plus, with a fire-fighting sprinkler system and Backyard RV parking, its modern, open layout seamlessly blends style and practicality, making it an exceptional choice for families seeking comfort and functionality. Offering four bedrooms and an office, this home provides ample space for work, relaxation, and entertainment. The vinyl plank floor covers the main floor, and the airy living area invites you to unwind. The sleek kitchenâ€"complete with a breakfast island, glass tile backsplash, fashion cabinets, all stainless steel appliances and a pantryâ€"enhances storage and convenience. A dedicated dining space flows effortlessly onto a scenic terrace deck, ideal for enjoying peaceful mornings or hosting gatherings. The versatile den is perfect for a home office, playroom, or guest suite, complemented by a well-placed 2-piece bathroom. The ground floor features a generously sized bedroom with its own private 2-piece bathroom, offering an excellent retreat for guests or young adults. Moving to the upper floor, you'II find three stylish bedrooms, including a primary suite with its