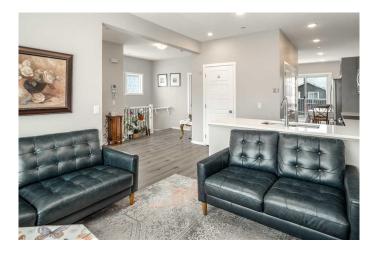

## \$729,900

4 Bedroom, 4.00 Bathroom, 1,988 sqft Residential on 0.09 Acres

Livingston, Calgary, Alberta

OPEN HOUSE 1-3 PM, SUNDAY, MAY 25!!! Enjoy the 3D tour to appreciate this stunning space fully! Welcome to this elegant 1,900+ sq. ft. corner-lot 4 BEDROOM + OFFICE residence nestled in the lively community of Livingston. Thoughtfully crafted across three levels, this home is bathed in abundant natural light, thanks to its expansive windows that frame breathtaking views throughout the day. Plus, with a fire-fighting sprinkler system and Backyard RV parking, its modern, open layout seamlessly blends style and practicality, making it an exceptional choice for families seeking comfort and functionality. Offering four bedrooms and an office, this home provides ample space for work, relaxation, and entertainment. The vinyl plank floor covers the main floor, and the airy living area invites you to unwind. The sleek kitchenâ€"complete with a breakfast island, glass tile backsplash, fashion cabinets, all stainless steel appliances and a pantryâ€"enhances storage and convenience. A dedicated dining space flows effortlessly onto a scenic terrace deck, ideal for enjoying peaceful mornings or hosting gatherings. The versatile den is perfect for a home office, playroom, or guest suite, complemented by a well-placed 2-piece bathroom. The ground floor features a generously sized bedroom with its own private 2-piece bathroom, offering an excellent retreat for guests or young adults. Moving to the upper floor, you'II find three stylish bedrooms, including a primary suite with its