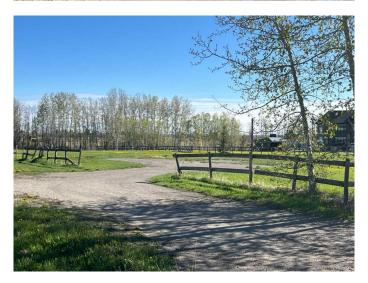

# \$950,000

3 Bedroom, 2.00 Bathroom, 1,331 sqft Residential on 9.98 Acres

NONE, Rural Rocky View County, Alberta

Embrace the best of country living just minutes from the city on this scenic 10-acre parcel in Rocky View County. Set well back from the road behind mature trees and fencing, this 3-bedroom bungalow offers privacy, tranquillity and sweeping views of the Rocky Mountains. Whether you're starting your acreage journey or downsizing with room to roam, this property delivers the ideal rural lifestyle, with city convenience still within easy reach. Inside, the home has been freshly painted and features all-new plank flooring throughout. Oversized windows in the living and dining areas frame breathtaking mountain views and draw in natural light from dawn to dusk. A charming wood-burning stove set against a brick surround adds warmth and character. complemented by a wood-beam ceiling for a touch of rustic appeal. The kitchen offers functional space to make your own, while the open layout encourages easy flow for everyday life and casual entertaining. Three well-sized bedrooms are tucked down the hall, including a primary with a private 3-piece ensuite. A second 4-piece bath adds family-friendly convenience. The full basement remains undeveloped and ready for your vision. Step outside and experience the full potential of country living. The land is fenced and cross-fenced with a horse shelter and a mix of open pasture and tree shelter. The attached rear storage offers practical utility,