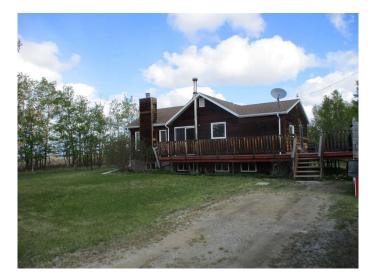

#### \$345,000

4 Bedroom, 1.00 Bathroom, 1,060 sqft Residential on 2.59 Acres

NONE, Rural Northern Lights, County of, Alberta

This could be what you have been looking for! A very Quiet and well kept acreage only minutes from the town of Manning Ab.! The acreage comes with an older home with new basement and lots of upgrades and renos! The 1060 sq. ft. home has 3 bedrooms on main floor with 1 full 4 piece bathroom and a full finished basement with 2 bedrooms and 1 partially finished bathroom! Features of the home are new cupboards, lots of wood finishing features, wood fire place in living room & wood stove in basement, New furnace, water heater and new shingles! Wrap around deck, beautiful finished yard with ornamental, evergreen & fruit trees, 2 large gardens, fire pit and very well treed for protection from wind and gives total privacy! Lots of birds & wildlife in the area ! Only 2 1/2 miles from the town of Manning!