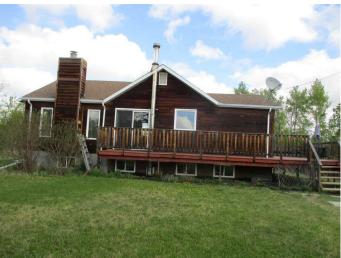

#### \$345,000

4 Bedroom, 1.00 Bathroom, 1,060 sqft Residential on 2.59 Acres

NONE, Rural Northern Lights, County of, Alberta

This could be what you have been looking for! A very Quiet and well kept acreage only minutes from the town of Manning Ab.! The acreage comes with an older home with new basement and lots of upgrades and renos! The 1060 sq. ft. home has 3 bedrooms on main floor with 1 full 4 piece bathroom and a full finished basement with 2 bedrooms and 1 partially finished bathroom! Features of the home are new cupboards, lots of wood finishing features, wood fire place in living room & wood stove in basement, New furnace, water heater and new shingles! Wrap around deck, beautiful finished yard with ornamental, evergreen & fruit trees, 2 large gardens, fire pit and very well treed for protection from wind and gives total privacy! Lots of birds & wildlife in the area ! Only 2 1/2 miles from the town of Manning!