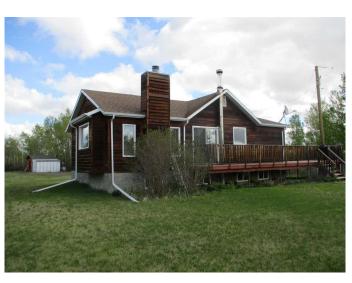

#### \$345,000

4 Bedroom, 1.00 Bathroom, 1,060 sqft Residential on 2.59 Acres

NONE, Rural Northern Lights, County of, Alberta

This could be what you have been looking for! A very Quiet and well kept acreage only minutes from the town of Manning Ab.! The acreage comes with an older home with new basement and lots of upgrades and renos! The 1060 sq. ft. home has 3 bedrooms on main floor with 1 full 4 piece bathroom and a full finished basement with 2 bedrooms and 1 partially finished bathroom! Features of the home are new cupboards, lots of wood finishing features, wood fire place in living room & wood stove in basement, New furnace, water heater and new shingles! Wrap around deck, beautiful finished yard with ornamental, evergreen & fruit trees, 2 large gardens, fire pit and very well treed for protection from wind and gives total privacy! Lots of birds & wildlife in the area ! Only 2 1/2 miles from the town of Manning!