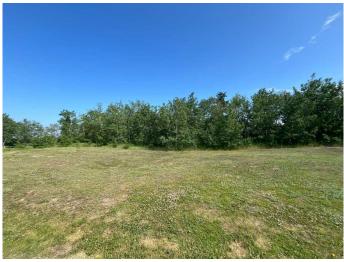

#### \$119,000

0 Bedroom, 0.00 Bathroom, Land on 0.39 Acres

Wolf Creek Village, Rural Ponoka County, Alberta

Check out 12 Wolf Run Drive in the charming Village of Wolf Creek! Here is a prime opportunity to build your dream home in a peaceful, low-traffic subdivision. This spacious 0.39-acre lot offers the perfect balance of privacy and convenience, with quiet surroundings and minimal traffic, ideal for those seeking a serene lifestyle. Just minutes from the renowned Wolf Creek Golf Course, you'II enjoy easy access to one of Alberta's top golfing destinations. Whether you're looking to create a year-round residence or a relaxing getaway, this beautifully located servbiced lot is a fantastic investment in your future.