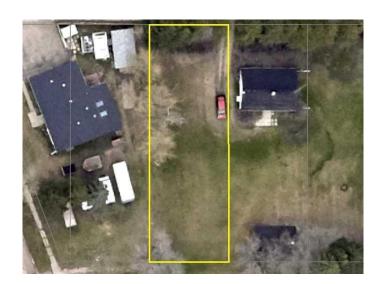

#### \$49,000

0 Bedroom, 0.00 Bathroom, Land on 0.17 Acres

NONE, Hythe, Alberta

Perfect lot to build or move a manufactured home onto. 50' x 150" zoned general residential.

#### **Essential Information**

MLS® # A2222153 Price \$49,000

Bathrooms 0.00 Acres 0.17 Type Land

Sub-Type Residential Land

Status Active

## **Community Information**

Address 10311 103 St

Subdivision NONE City Hythe

County Grande Prairie No. 1, County

Province Alberta
Postal Code T0H 0C0