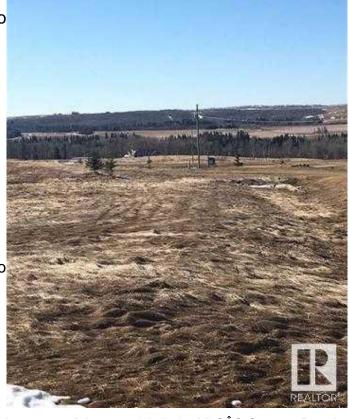

## \$59,900

0 Bedroom, 0.00 Bathroom, Land on 1.30 Acres

River Ridge Estates\_CWET, Rural Wetaskiwin No. 10, County of, Alberta

Pigeon Lake Vacant Land. Build your dream home or enjoy an RV lifestyle on this 1.30 acre +/- lot 22 located at River Ridge Estates. Architectural controls, no time restrictions to build and RVs are welcome. Enjoy the breathtaking view, abundance of wild life, playground and private park. Located 5 km south of the Village at Pigeon Lake, overlooking the Pristine Battle River Valley. River Ridge is directly across from the beautiful 18 hole Dorchester golf course. The Edmonton/Calgary corridor is a top economic growth area in Canada. Zoning is Recreational Resort Holdings District. Allows one permanent RV per lot, modular, permanent residences. GST may be applicable.