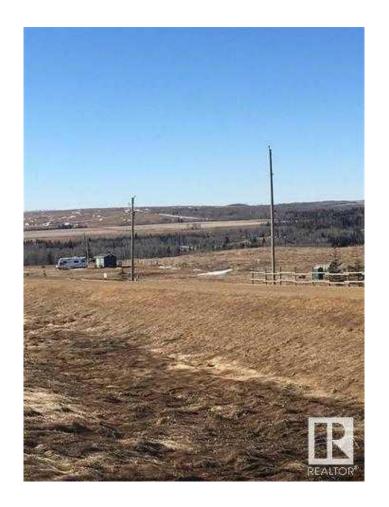

## \$59,900

0 Bedroom, 0.00 Bathroom, Land on 1.30 Acres

River Ridge Estates\_CWET, Rural Wetaskiwin No. 10, County of, Alberta

Pigeon Lake Vacant Land. Build your dream home or enjoy an RV lifestyle on this 1.30 acre +/- lot 22 located at River Ridge Estates. Architectural controls, no time restrictions to build and RVs are welcome. Enjoy the breathtaking view, abundance of wild life, playground and private park. Located 5 km south of the Village at Pigeon Lake, overlooking the Pristine Battle River Valley. River Ridge is directly across from the beautiful 18 hole Dorchester golf course. The Edmonton/Calgary corridor is a top economic growth area in Canada. Zoning is Recreational Resort Holdings District. Allows one permanent RV per lot, modular, permanent residences. GST may be applicable.