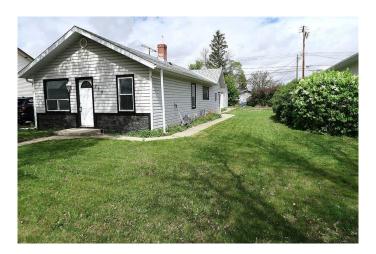

# \$229,900 - 210 2 Street N, Vulcan

MLS® #A2222381

# \$229,900

3 Bedroom, 1.00 Bathroom, 954 sqft Residential on 0.13 Acres

NONE, Vulcan, Alberta

EXTENSIVELY RENOVATED ,Three bedrooms , NEW KITCHEN Cabinets accented with STAINLESS STEEL APPLIANCES, Luxury Vinyl Plank Flooring ,and much more .HUGE private backyard,50 x 115 LOT Parking pad with rear lane access . Beautiful tree lined street . Walk to Downtown. Shows well inside and out .

# **Exterior**

Exterior Features Private Yard, Storage

Lot Description Back Lane, Back Yard, City Lot, Front Yard, Interior Lot, Landscaped,

Lawn, Level, Private, Rectangular Lot, Street Lighting

Roof Asphalt Shingle Construction Vinyl Siding