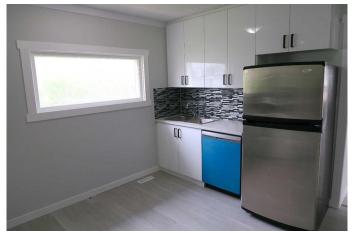

# \$229,900

3 Bedroom, 1.00 Bathroom, 954 sqft Residential on 0.13 Acres

NONE, Vulcan, Alberta

EXTENSIVELY RENOVATED ,Three bedrooms , NEW KITCHEN Cabinets accented with STAINLESS STEEL APPLIANCES, Luxury Vinyl Plank Flooring ,and much more .HUGE private backyard,50 x 115 LOT Parking pad with rear lane access . Beautiful tree lined street . Walk to Downtown. Shows well inside and out .

#### Interior

Interior Features See Remarks

Appliances Dishwasher, Dryer, Electric Stove, Range Hood, Refrigerator, Washer

Heating Forced Air

Cooling None
Has Basement Yes

Basement Partial, Unfinished