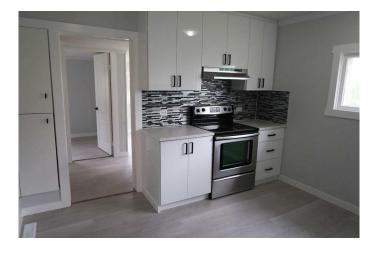

# \$229,900

3 Bedroom, 1.00 Bathroom, 954 sqft Residential on 0.13 Acres

NONE, Vulcan, Alberta

EXTENSIVELY RENOVATED ,Three bedrooms , NEW KITCHEN Cabinets accented with STAINLESS STEEL APPLIANCES, Luxury Vinyl Plank Flooring ,and much more .HUGE private backyard,50 x 115 LOT Parking pad with rear lane access . Beautiful tree lined street . Walk to Downtown. Shows well inside and out .

#### Interior

Interior Features See Remarks

Appliances Dishwasher, Dryer, Electric Stove, Range Hood, Refrigerator, Washer

Heating Forced Air

Cooling None
Has Basement Yes

Basement Partial, Unfinished