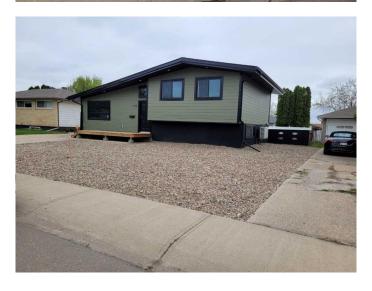

# \$399,000 - 533 7 Street Ne, Medicine Hat

MLS® #A2222461

## \$399,000

2 Bedroom, 2.00 Bathroom, 1,147 sqft Residential on 0.15 Acres

Northeast Crescent Heights, Medicine Hat, Alberta

Welcome to 533 7th St. NE. This beauty was taken down to the studs and brought back to this brand new home. Everything in this house has been redone, from plumbing, eletrical, furnace, instant hot water heating, siding, new roof, new cabinets, paint, flooring, new windows, all new bathrooms, blown in insulation. 16x6 front deck. Large parking pad and patio area in back yard, also room for a huge garage. Shed included.