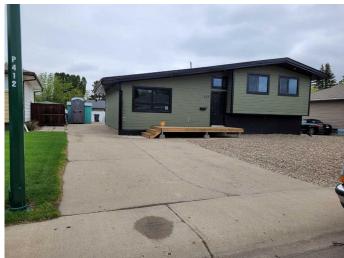

# \$399,000 - 533 7 Street Ne, Medicine Hat

MLS® #A2222461

## \$399,000

2 Bedroom, 2.00 Bathroom, 1,147 sqft Residential on 0.15 Acres

Northeast Crescent Heights, Medicine Hat, Alberta

Welcome to 533 7th St. NE. This beauty was taken down to the studs and brought back to this brand new home. Everything in this house has been redone, from plumbing, eletrical, furnace, instant hot water heating, siding, new roof, new cabinets, paint, flooring, new windows, all new bathrooms, blown in insulation. 16x6 front deck. Large parking pad and patio area in back yard, also room for a huge garage. Shed included.