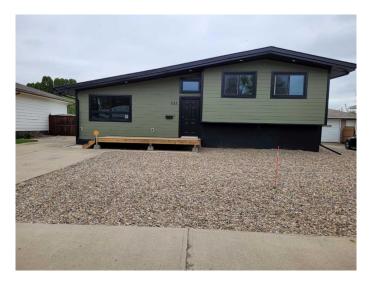

# \$399,000 - 533 7 Street Ne, Medicine Hat

MLS® #A2222461

## \$399,000

2 Bedroom, 2.00 Bathroom, 1,147 sqft Residential on 0.15 Acres

Northeast Crescent Heights, Medicine Hat, Alberta

Welcome to 533 7th St. NE. This beauty was taken down to the studs and brought back to this brand new home. Everything in this house has been redone, from plumbing, eletrical, furnace, instant hot water heating, siding, new roof, new cabinets, paint, flooring, new windows, all new bathrooms, blown in insulation. 16x6 front deck. Large parking pad and patio area in back yard, also room for a huge garage. Shed included.