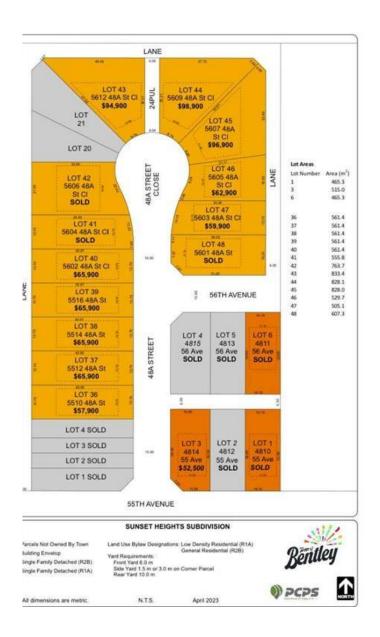

# \$59,900 - Lot 47, 5603 48a Streetclose, Bentley

MLS® #A2222730

## \$59,900

0 Bedroom, 0.00 Bathroom, Land on 0.04 Acres

NONE, Bentley, Alberta

Discover the perfect place to build your dream home in the new, "Sunset Heights Subdivision,― in the Town of Bentley. These residential lots offer picturesque views of the Blindman Valley and Medicine Hills and allow you to enjoy a serene small-town atmosphere, ideal for family living, where you can get to know your neighbor. Located near Gull Lake, 18km from Sylvan Lake, and 24 km to Lacombe, you'II have easy access to swimming, boating, and camping as well as larger community amenities in proximity such as the hospital, and extensive shopping. Bentley's boutique shops, grocery store and K-12 school in town will meet your daily needs. Bike or walk the 3.5km paved path to Aspen Beach Provincial Park or the 4.5 km paved path to Sandy Point Beach, Campground and Boat Launch. Enjoy the vibrant community spirit with facilities such as a skating and hockey rink, curling rink, playgrounds, and major community events such as the annual Bentley Rodeo or the Farmers Market. Each lot is fully serviced to the lot line with water, sewer, 200-amp power services, gas, phone, and cable. Enjoy the convenience of paved streets, curbs, and gutters in this charming well-equipped neighborhood. Come find out why they call Bentley "The Place to Be.―