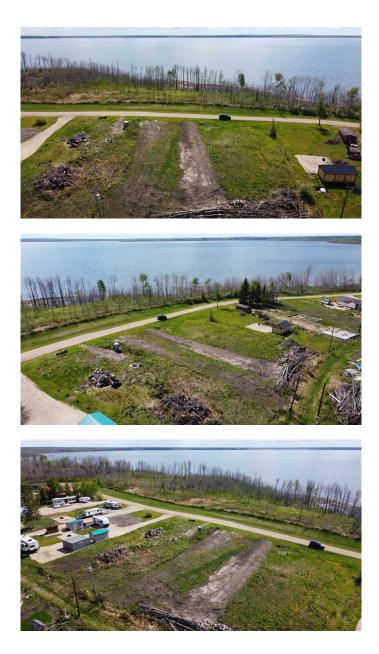

#### \$79,900

0 Bedroom, 0.00 Bathroom, Land on 0.30 Acres

NONE, Rural Greenview No. 16, M.D. of, Alberta

Located just one hour east of Grande Prairie on the northeast side of Sturgeon Lake, this gently sloping lakeside view .3 acre lot in the private Sandy Bay subdivision offers an ideal recreational getaway and is the perfect spot to build a cabin with a walkout! With direct lake views and access right across the road, it's a perfect spot to build your dream cabin or enjoy as a seasonal camping retreat. Sturgeon Lake is known for excellent year-round walleye fishing and summer boating. The lot has natural gas and power at the property line and access to a nearby community water filling station. A \$20 annual fee to the community association provides use of the shared dock, making this a well-rounded opportunity for lakefront living in Northern Alberta. Cleared, Seeded for grass and ready to build on