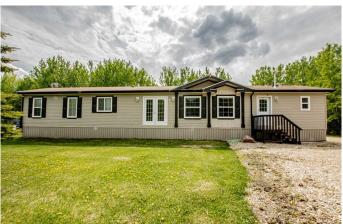

#### \$550,000

4 Bedroom, 2.00 Bathroom, 2,121 sqft Residential on 5.00 Acres

NONE, Rural Grande Prairie No. 1, County of, Alberta

This 5-acre treed property offers the perfect mix of space, privacy, and versatility. The 2,160 sq ft home features 4 spacious bedrooms, 2 bathrooms (including a primary ensuite), and a beautiful rustic-style addition with pine ceilings, large windows, and a cozy stone gas fireplace.

## Exterior

| Exterior Features | Other            |
|-------------------|------------------|
| Lot Description   | Landscaped, Lawn |
| Roof              | Asphalt Shingle  |
| Construction      | Vinyl Siding     |
| Foundation        | Piling(s)        |