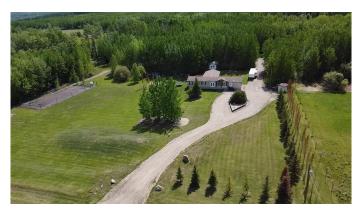

#### \$550,000

4 Bedroom, 2.00 Bathroom, 2,121 sqft Residential on 5.00 Acres

NONE, Rural Grande Prairie No. 1, County of, Alberta

This 5-acre treed property offers the perfect mix of space, privacy, and versatility. The 2,160 sq ft home features 4 spacious bedrooms, 2 bathrooms (including a primary ensuite), and a beautiful rustic-style addition with pine ceilings, large windows, and a cozy stone gas fireplace.

Outside, youâ€<sup>™</sup>II find an oversized fenced garden , rock landscaping, flower beds, and even a real train car—great for storage or a creative project space! The property has 2 sheds, and CR-5 zoning, offering endless potential for a home business or hobby farm. With a strong well and an advanced 4-tier septic system that even helps water the trees, this acreage is green, well cared for, and ready for its next chapter.