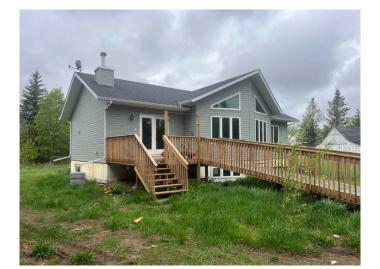

### \$450,000

2 Bedroom, 2.00 Bathroom, 1,214 sqft Residential on 8.45 Acres

NONE, Rural, Saskatchewan

This attractive 2-bed 2-bath bungalow was built in 2022 and sits on 8.45 acres in the RM of Manitou Lake. The basement is not developed yet. It's waiting for your design ideas. The 3 yr old home features large windows and stainless steel appliances. There is a wood burning stove/oven on the main level. The stove is both beautiful and functional as supplemental heat to the propane forced air furnace during the cold Saskatchewan winters. Mature trees surround the property which includes out buildings and a dugout. The property is serviced with power, water well and septic system. Call to view.

#### **Exterior**

Exterior Features Garden, Private Yard

Lot Description Many Trees, Private, Rectangular Lot

Roof Asphalt Shingle

Construction Vinyl Siding, Wood Frame

Foundation ICF Block