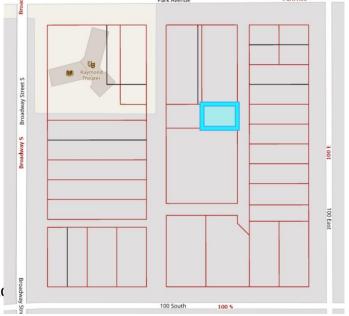

### \$23,800

0 Bedroom, 0.00 Bathroom, Land on 0.12 Acres

NONE, Raymond, Alberta

Check out this residential lot, ready for you to make your building dreams come true!

Nestled in a fantastic central location just half a block from shopping, parks, the public library, gym, pharmacies, the hardware store, and so much more. This is your chance to secure a coveted spot in one of Southern Alberta's most desirable communities.

## **Community Information**

Address 5822ej Block 3 East 1/2 Of Lo

Subdivision NONE

City Raymond

County Warner No. 5, County of

Province Alberta
Postal Code T0K 2S0