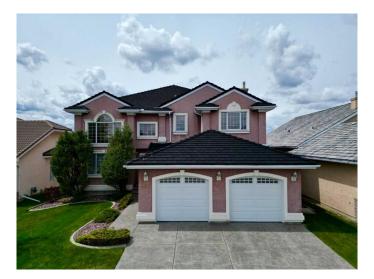

# \$1,200,000 - 142 Sceptre Close Nw, Calgary

MLS® #A2223988

#### \$1,200,000

5 Bedroom, 4.00 Bathroom, 2,759 sqft Residential on 0.17 Acres

Scenic Acres, Calgary, Alberta

Tucked away in the mature, well-established community of Scenic Acres, this exceptional home blends comfort, elegance, and beautiful mountain views! Inside, the layout is thoughtfully designed with both daily living and entertaining in mind. The main level welcomes you with a bright living room off the front entrance, framed by soaring vaulted ceilings and expansive windows that flood the space with natural light. This open concept continues seamlessly into the spacious dining room, perfect for hosting gatherings. The nearby family room is a cozy yet refined space featuring vaulted ceilings, a fireplace with tile surround, and beautiful built-in wooden bookcases that add character and warmth. The kitchen is a functional space with stainless steel appliances, white cabinetry, and a charming window above the sink that looks out to the lush backyard. A walk-in pantry adds convenience, while the kitchen flows effortlessly into the eating nook. Here, you'II enjoy your morning coffee or casual meals while taking in views of the majestic mountains. Step outside to the upper back deck to experience those views in full, along with the serene beauty of your lovely landscaped backyard, complete with mature trees and a well maintained lawn. The main level is complete with a great sized laundry & mud room space, access to your oversized double car garage and a 2pc powder room. Upstairs, the primary suite is a true retreat. Vaulted ceilings add airiness, and the