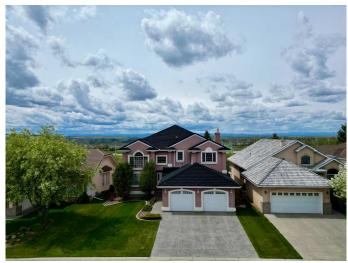

# \$1,200,000 - 142 Sceptre Close Nw, Calgary

MLS® #A2223988

#### \$1,200,000

5 Bedroom, 4.00 Bathroom, 2,759 sqft Residential on 0.17 Acres

Scenic Acres, Calgary, Alberta

Tucked away in the mature, well-established community of Scenic Acres, this exceptional home blends comfort, elegance, and beautiful mountain views! Inside, the layout is thoughtfully designed with both daily living and entertaining in mind. The main level welcomes you with a bright living room off the front entrance, framed by soaring vaulted ceilings and expansive windows that flood the space with natural light. This open concept continues seamlessly into the spacious dining room, perfect for hosting gatherings. The nearby family room is a cozy yet refined space featuring vaulted ceilings, a fireplace with tile surround, and beautiful built-in wooden bookcases that add character and warmth. The kitchen is a functional space with stainless steel appliances, white cabinetry, and a charming window above the sink that looks out to the lush backyard. A walk-in pantry adds convenience, while the kitchen flows effortlessly into the eating nook. Here, you'II enjoy your morning coffee or casual meals while taking in views of the majestic mountains. Step outside to the upper back deck to experience those views in full, along with the serene beauty of your lovely landscaped backyard, complete with mature trees and a well maintained lawn. The main level is complete with a great sized laundry & mud room space, access to your oversized double car garage and a 2pc powder room. Upstairs, the primary suite is a true retreat. Vaulted ceilings add airiness, and the