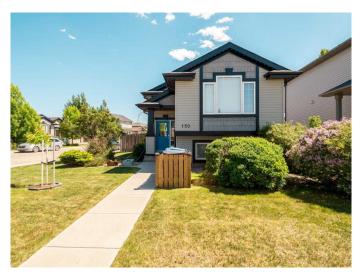

## \$454,900

3 Bedroom, 2.00 Bathroom, 1,084 sqft Residential on 0.11 Acres

Copperwood, Lethbridge, Alberta

Welcome to 150 Silkstone Road West, a beautifully maintained bi-level home located in the heart of Copperwoodâ€"one of Lethbridge's most vibrant and family-friendly communities. Offering over 1,050 square feet of thoughtfully designed living space above grade, this home strikes the perfect balance of comfort, style, and functionality. With three spacious bedrooms and two full bathrooms, it's ideally suited for families, first-time buyers, or anyone looking to downsize without compromise. Step inside to discover vaulted ceilings and large windows that flood the open-concept main floor with natural light, creating a warm and inviting atmosphere. The living room, dining area, and kitchen flow seamlessly together, making the space perfect for both everyday living and entertaining. This home has been meticulously cared for and is in excellent condition. complete with central air conditioning to keep you comfortable year-round. Additional features like permanent front exterior lighting enhance the home's curb appeal and make it stand out in the neighborhood. Outside, you'II find a fully landscaped yard that offers plenty of space to relax, along with a rear double-detached garage providing ample parking and storage. Beyond the home itself, the location is truly exceptionalâ€"just minutes from the Cor Van Raay YMCA, Cavendish Farms Centre, parks, dog parks, shopping, and an extensive network of bike/walking paths. Families will also

appreciate the short walking distance to Coalbanks Elementary School, making school mornings a breeze. Whether you're enjoying quiet evenings at home or exploring the many amenities nearby, 150 Silkstone Road West offers a lifestyle that's hard to beat. Don't miss your chance to own this exceptional home in one of Lethbridge's most sought-after neighborhoods.