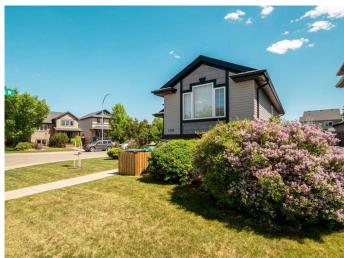

## \$454,900

3 Bedroom, 2.00 Bathroom, 1,084 sqft Residential on 0.11 Acres

Copperwood, Lethbridge, Alberta

Welcome to 150 Silkstone Road West, a beautifully maintained bi-level home located in the heart of Copperwoodâ€"one of Lethbridge's most vibrant and family-friendly communities. Offering over 1,050 square feet of thoughtfully designed living space above grade, this home strikes the perfect balance of comfort, style, and functionality. With three spacious bedrooms and two full bathrooms, it's ideally suited for families, first-time buyers, or anyone looking to downsize without compromise. Step inside to discover vaulted ceilings and large windows that flood the open-concept main floor with natural light, creating a warm and inviting atmosphere. The living room, dining area, and kitchen flow seamlessly together, making the space perfect for both everyday living and entertaining. This home has been meticulously cared for and is in excellent condition. complete with central air conditioning to keep you comfortable year-round. Additional features like permanent front exterior lighting enhance the home's curb appeal and make it stand out in the neighborhood. Outside, you'II find a fully landscaped yard that offers plenty of space to relax, along with a rear double-detached garage providing ample parking and storage. Beyond the home itself, the location is truly exceptionalâ€"just minutes from the Cor Van Raay YMCA, Cavendish Farms Centre, parks, dog parks, shopping, and an extensive network of bike/walking paths. Families will also

appreciate the short walking distance to Coalbanks Elementary School, making school mornings a breeze. Whether you're enjoying quiet evenings at home or exploring the many amenities nearby, 150 Silkstone Road West offers a lifestyle that's hard to beat. Don't miss your chance to own this exceptional home in one of Lethbridge's most sought-after neighborhoods.