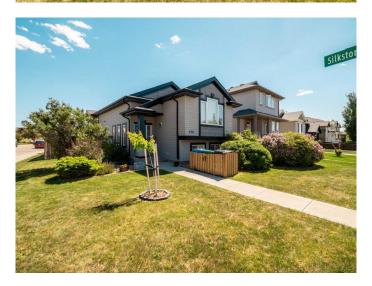

## \$454,900

3 Bedroom, 2.00 Bathroom, 1,084 sqft Residential on 0.11 Acres

Copperwood, Lethbridge, Alberta

Welcome to 150 Silkstone Road West, a beautifully maintained bi-level home located in the heart of Copperwoodâ€"one of Lethbridge's most vibrant and family-friendly communities. Offering over 1,050 square feet of thoughtfully designed living space above grade, this home strikes the perfect balance of comfort, style, and functionality. With three spacious bedrooms and two full bathrooms, it's ideally suited for families, first-time buyers, or anyone looking to downsize without compromise. Step inside to discover vaulted ceilings and large windows that flood the open-concept main floor with natural light, creating a warm and inviting atmosphere. The living room, dining area, and kitchen flow seamlessly together, making the space perfect for both everyday living and entertaining. This home has been meticulously cared for and is in excellent condition. complete with central air conditioning to keep you comfortable year-round. Additional features like permanent front exterior lighting enhance the home's curb appeal and make it stand out in the neighborhood. Outside, you'II find a fully landscaped yard that offers plenty of space to relax, along with a rear double-detached garage providing ample parking and storage. Beyond the home itself, the location is truly exceptionalâ€"just minutes from the Cor Van Raay YMCA, Cavendish Farms Centre, parks, dog parks, shopping, and an extensive network of bike/walking paths. Families will also

appreciate the short walking distance to Coalbanks Elementary School, making school mornings a breeze. Whether you're enjoying quiet evenings at home or exploring the many amenities nearby, 150 Silkstone Road West offers a lifestyle that's hard to beat. Don't miss your chance to own this exceptional home in one of Lethbridge's most sought-after neighborhoods.