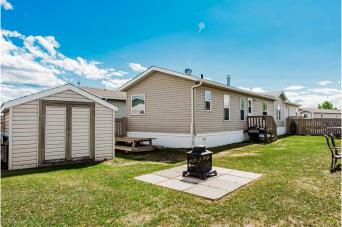

#### \$219,900

3 Bedroom, 2.00 Bathroom, 1,216 sqft Residential on 0.11 Acres

N/A, Clairmont, Alberta

Turn key modular home in Clairmont. This home has been very well kept and maintained. It comes with 3 bedrooms, 2 full bathrooms, a very nice kithcen, large living area, lots of windows and much more. It also comes with a large yard, shed and great parking. The floor has on one end 2 bedrooms, a full bathroom and a entry. The middle area has a living, kitchen and dining area. And the back area has a primary bedroom, with en-suite, walk in closet and laundry room. Clairmont is a well known great community with county taxes!

# Exterior

| Exterior Features | Other                                         |
|-------------------|-----------------------------------------------|
| Lot Description   | Landscaped, Lawn, Pie Shaped Lot, See Remarks |
| Roof              | Asphalt Shingle                               |
| Construction      | See Remarks                                   |
| Foundation        | Piling(s)                                     |