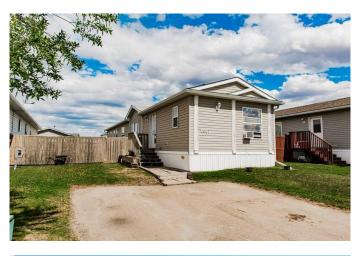

#### \$219,900

3 Bedroom, 2.00 Bathroom, 1,216 sqft Residential on 0.11 Acres

N/A, Clairmont, Alberta

Turn key modular home in Clairmont. This home has been very well kept and maintained. It comes with 3 bedrooms, 2 full bathrooms, a very nice kithcen, large living area, lots of windows and much more. It also comes with a large yard, shed and great parking. The floor has on one end 2 bedrooms, a full bathroom and a entry. The middle area has a living, kitchen and dining area. And the back area has a primary bedroom, with en-suite, walk in closet and laundry room. Clairmont is a well known great community with county taxes!

# Exterior

| Exterior Features | Other                                         |
|-------------------|-----------------------------------------------|
| Lot Description   | Landscaped, Lawn, Pie Shaped Lot, See Remarks |
| Roof              | Asphalt Shingle                               |
| Construction      | See Remarks                                   |
| Foundation        | Piling(s)                                     |