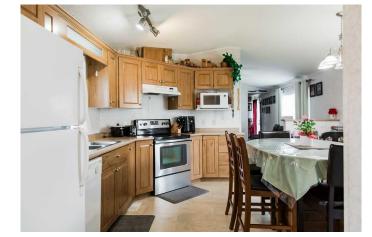

#### \$219,900

3 Bedroom, 2.00 Bathroom, 1,216 sqft Residential on 0.11 Acres

N/A, Clairmont, Alberta

Turn key modular home in Clairmont. This home has been very well kept and maintained. It comes with 3 bedrooms, 2 full bathrooms, a very nice kithcen, large living area, lots of windows and much more. It also comes with a large yard, shed and great parking. The floor has on one end 2 bedrooms, a full bathroom and a entry. The middle area has a living, kitchen and dining area. And the back area has a primary bedroom, with en-suite, walk in closet and laundry room. Clairmont is a well known great community with county taxes!

# Interior

| Interior Features | See Remarks             |
|-------------------|-------------------------|
| Appliances        | See Remarks             |
| Heating           | Forced Air, Natural Gas |
| Cooling           | None                    |
| Basement          | None                    |