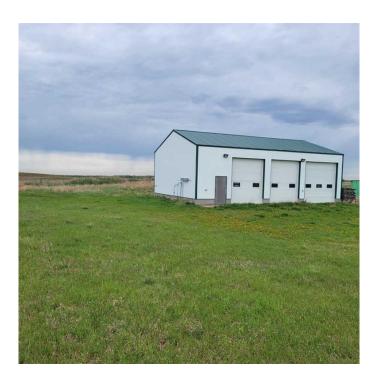

### \$429,000

0 Bedroom, 0.00 Bathroom, Land on 9.61 Acres

NONE, Rural Vermilion River, County of, Alberta

Perfect start to a beautiful 9.61 acre parcel with 30x50 insulated shop, concrete floors, natural gas tube heaters, 3 OHD with electric openers and a great building site for your dream home on RR23 just off of highway 16.