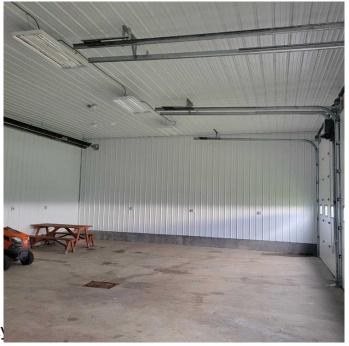

### \$429,000

0 Bedroom, 0.00 Bathroom, Land on 9.61 Acres

NONE, Rural Vermilion River, County of, Alberta

Perfect start to a beautiful 9.61 acre parcel with 30x50 insulated shop, concrete floors, natural gas tube heaters, 3 OHD with electric openers and a great building site for your dream home on RR23 just off of highway 16.