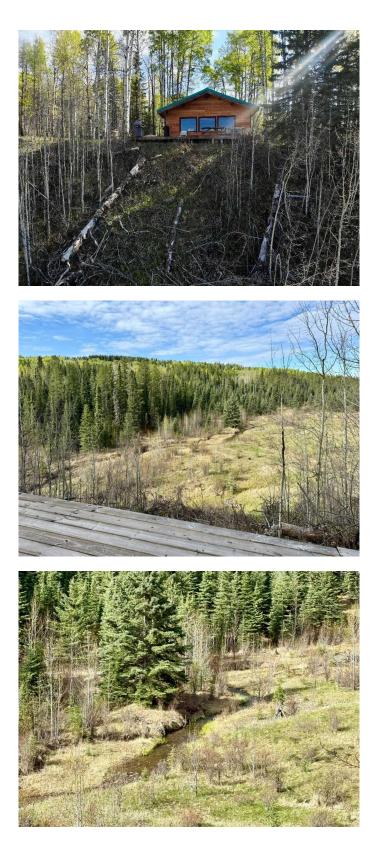

#### \$2,799,900

0 Bedroom, 0.00 Bathroom, Land on 159.01 Acres

NONE, Rural Bighorn No. 8, M.D. of, Alberta

RARE FIND !! 2 full guarter sections of land NW of Water Valley just on the edge of the MD of Bighorn. This property offers the perfect blend of wilderness, seclusion, and opportunity for outdoor enthusiasts, hunters, or anyone looking to build their private dream home. Located just 15 minutes northwest of Water Valley and 25 minutes south of Sundre, it's tucked away at the end of a quiet, no-through road. The south quarter (access via the north quarter) features varied topography, a creek running through, trails through the trees, an insulated cabin (gas stove for heat) with power, natural gas and an artesian well. The north parcel features private gated access with a well-built road running north to south right to the cabin and a cutline stretching east to west, making it easy to navigate. A dugout and approximately 6 acres of hay provide extra potential, while the balance of the north quarter is beautifully treed, ideal for hunting or exploration. With crown land nearby and just minutes from the Burnt Timber Recreation Area, this is a rare opportunity to own a secluded piece of paradise in the heart of nature on the edge of the MD of Bighorn. Parcels must be sold together, do not go on land without an agent please.

# Exterior

| Lot Description | Creek/River/Stream/Pond, Many Trees, Pasture, Slope | d |
|-----------------|-----------------------------------------------------|---|
|-----------------|-----------------------------------------------------|---|