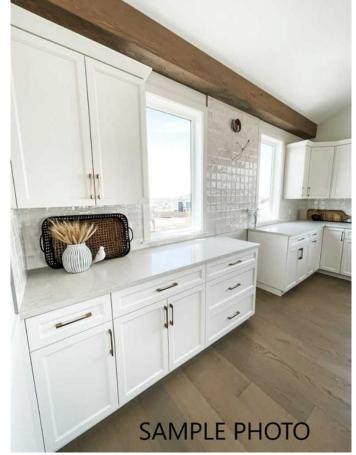

### \$789,900

3 Bedroom, 3.00 Bathroom, 2,544 sqft Residential on 0.20 Acres

Whispering Ridge, Rural Grande Prairie No. 1, County of, Alberta

\*High Mark Homes Job 374\* The Jayla is a spacious and elegant two storey that offers everything you need for comfortable and luxurious living (with no rear neighbors and close to 2 future schools). With 3 bedrooms and 2.5 bathrooms, The Jayla provides ample space for your family and guests. The open concept design allows for seamless flow of the abundance of natural light and creates a welcoming ambiance. One of the standout features of The Jayla is the laundry room conveniently located on the upper floor. This design choice makes laundry day a breeze. The bonus room upstairs offers endless possibilities. Whether you envision it as a playroom, home theater, this versatile room can be tailored to suit your lifestyle. As you enter the home through the rear entry, you'll find lockers that provide convenient storage for coats, shoes, and bags. The main floor also boasts an office space, perfect for those who work from home or need a dedicated area for productivity. The living room and expansive kitchen feature stunning timber beams in the vaulted ceiling and unobstructed views of the sunsets. This architectural detail creates a visually appealing focal point and enhances the overall aesthetic of the home. A triple car garage measures 34'x28' offering plenty of parking space. With its well-designed floor plan and thoughtful features, The Jayla is

#### Interior

Interior Features Breakfast Bar, Double Vanity, High Ceilings, Kitchen Island, Open

Floorplan, Pantry, Quartz Counters, See Remarks, Soaking Tub,

Storage, Vaulted Ceiling(s), Walk-In Closet(s), Beamed Ceilings