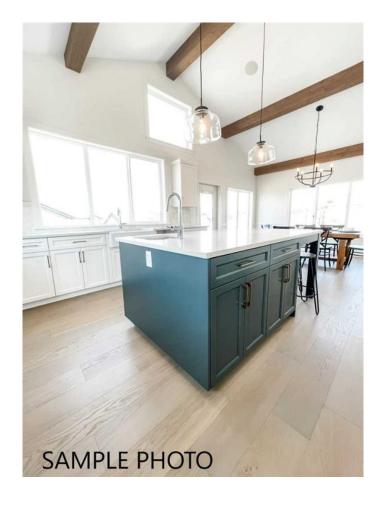

### \$789,900

3 Bedroom, 3.00 Bathroom, 2,544 sqft Residential on 0.20 Acres

Whispering Ridge, Rural Grande Prairie No. 1, County of, Alberta

\*High Mark Homes Job 374\* The Jayla is a spacious and elegant two storey that offers everything you need for comfortable and luxurious living (with no rear neighbors and close to 2 future schools). With 3 bedrooms and 2.5 bathrooms, The Jayla provides ample space for your family and guests. The open concept design allows for seamless flow of the abundance of natural light and creates a welcoming ambiance. One of the standout features of The Jayla is the laundry room conveniently located on the upper floor. This design choice makes laundry day a breeze. The bonus room upstairs offers endless possibilities. Whether you envision it as a playroom, home theater, this versatile room can be tailored to suit your lifestyle. As you enter the home through the rear entry, you'll find lockers that provide convenient storage for coats, shoes, and bags. The main floor also boasts an office space, perfect for those who work from home or need a dedicated area for productivity. The living room and expansive kitchen feature stunning timber beams in the vaulted ceiling and unobstructed views of the sunsets. This architectural detail creates a visually appealing focal point and enhances the overall aesthetic of the home. A triple car garage measures 34'x28' offering plenty of parking space. With its well-designed floor plan and thoughtful features, The Jayla is

#### Interior

Interior Features Breakfast Bar, Double Vanity, High Ceilings, Kitchen Island, Open

Floorplan, Pantry, Quartz Counters, See Remarks, Soaking Tub,

Storage, Vaulted Ceiling(s), Walk-In Closet(s), Beamed Ceilings