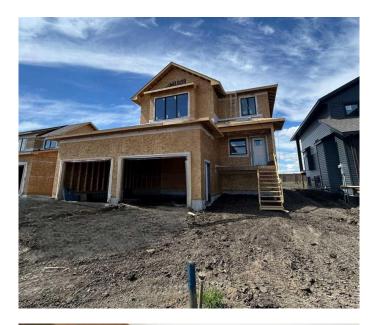

### \$789,900

3 Bedroom, 3.00 Bathroom, 2,544 sqft Residential on 0.20 Acres

Whispering Ridge, Rural Grande Prairie No. 1, County of, Alberta

\*High Mark Homes Job 374\* The Jayla is a spacious and elegant two storey that offers everything you need for comfortable and luxurious living (with no rear neighbors and close to 2 future schools). With 3 bedrooms and 2.5 bathrooms, The Jayla provides ample space for your family and guests. The open concept design allows for seamless flow of the abundance of natural light and creates a welcoming ambiance. One of the standout features of The Jayla is the laundry room conveniently located on the upper floor. This design choice makes laundry day a breeze. The bonus room upstairs offers endless possibilities. Whether you envision it as a playroom, home theater, this versatile room can be tailored to suit your lifestyle. As you enter the home through the rear entry, you'll find lockers that provide convenient storage for coats, shoes, and bags. The main floor also boasts an office space, perfect for those who work from home or need a dedicated area for productivity. The living room and expansive kitchen feature stunning timber beams in the vaulted ceiling and unobstructed views of the sunsets. This architectural detail creates a visually appealing focal point and enhances the overall aesthetic of the home. A triple car garage measures 34'x28' offering plenty of parking space. With its well-designed floor plan and thoughtful features, The Jayla is

the ideal choice for those seeking a beautiful and functional home. Estimated completion is September 26, 2025. \*Seller is a licensed Realtor in the province of Alberta