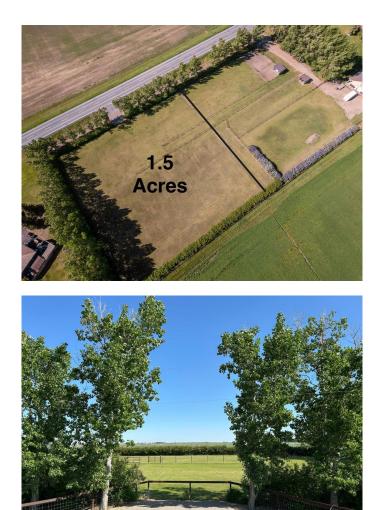

#### \$399,900

0 Bedroom, 0.00 Bathroom, Land on 1.50 Acres

NONE, Rural Lethbridge County, Alberta

Ideal 1.5 acre building lot! Located less than 10km from South Lethbridge, on pavement, you'll find the perfect place to build your dream acreage. Perimeter fencing, grass, and a fantastic tree belt have been established for you on this square shaped parcel. The approach from Highway 508 is already built too. The key feature though is that City Water via the COLRWA is paid for and hooked up at the property line. Seeing as how additional water service is currently no longer available from this line makes this a valuable utility indeed. Irrigation is obtainable through the SMRID, and power and gas are nearby as well. With the 3.5 acre residence for sale to the immediate West (MLS# A2224478) this could be a unique opportunity for a 2 family or friend purchase (choose your neighbour). Take a drive by today, then contact your preferred agent for a tour of this superior piece of land.