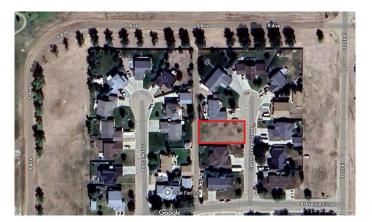

# \$5,000 - 813 Centre Street Close, Bassano

MLS® #A2224539

#### \$5,000

0 Bedroom, 0.00 Bathroom, Land on 0.21 Acres

NONE, Bassano, Alberta

BEAUTIFUL BASSANO - Welcome to an incredible opportunity to build your dream home in vibrant Bassano for only \$5,000! This prime lot has all town services conveniently run to the property line, ready for your vision. Enjoy Bassano's charming community with an outdoor pool, local arena, parks, and a revitalized downtown. Buyers must submit a development permit application within 6 months of signing for a taxable improvement per LUB 921/21. There is also a build timeline requirement. Allowed property types include Prefab Homes and Stick Build. Mobile homes are NOT allowed. Call now to get more information as we have multiple lots available!

### **Community Information**

| Address     | 813 Centre Street Close |
|-------------|-------------------------|
| Subdivision | NONE                    |
| City        | Bassano                 |
| County      | Newell, County of       |