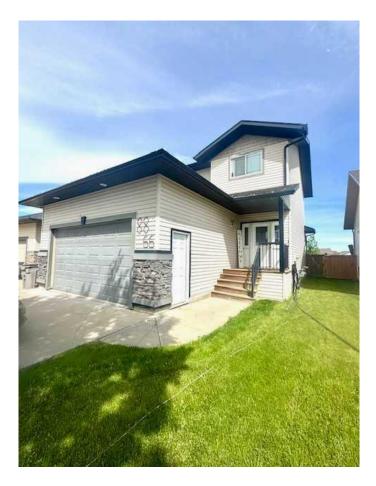

#### \$447,900

4 Bedroom, 3.00 Bathroom, 1,524 sqft Residential on 0.11 Acres

Countryside North, Grande Prairie, Alberta

This beautiful well-maintained 2 storey home is located in Countryside North!!! This 4 bedroom and 2 1/2 bathroom home has 1524 sq ft. Bright and open floor plan with spacious kitchen, and dining area with access to a covered deck. The living room has a gas fireplace. There is a 2 piece bathroom and laundry room also on the main level. The upstairs features the primary bedroom with a full ensuite and walk-in closet, bedrooms 2 & 3, and another full bathroom. The basement has a large family room and a 4th bedroom. The backyard is fully fenced, backs onto a park, landscaped, and features a cobblestone patio. The attached garage is 22 x 24. Book your showing today!!!