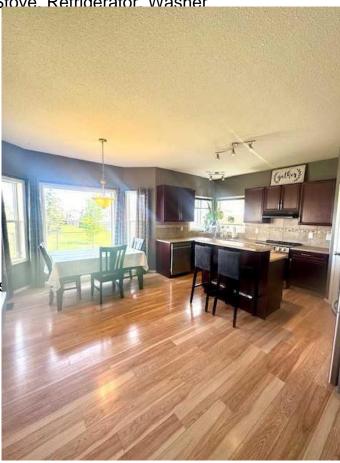

#### \$447,900

4 Bedroom, 3.00 Bathroom, 1,524 sqft Residential on 0.11 Acres

Countryside North, Grande Prairie, Alberta

This beautiful well-maintained 2 storey home is located in Countryside North!!! This 4 bedroom and 2 1/2 bathroom home has 1524 sq ft. Bright and open floor plan with spacious kitchen, and dining area with access to a covered deck. The living room has a gas fireplace. There is a 2 piece bathroom and laundry room also on the main level. The upstairs features the primary bedroom with a full ensuite and walk-in closet, bedrooms 2 & 3, and another full bathroom. The basement has a large family room and a 4th bedroom. The backyard is fully fenced, backs onto a park, landscaped, and features a cobblestone patio. The attached garage is 22 x 24. Book your showing today!!!