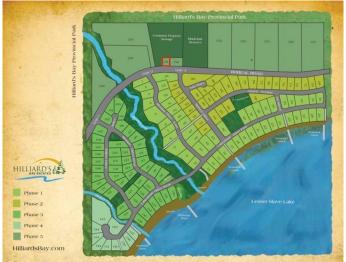

## \$59,900

0 Bedroom, 0.00 Bathroom, Land on 0.22 Acres

NONE, Grouard, Alberta

0.22 Acre Lot situated on the north edge of Hilliards Bay Estates on Lesser Slave Lake. This affordable lot sits atop an incline overlooking the lake, just waiting for you to build your dream home or cabin. Lot 151 also comes with a 9-year building allowance. Hilliard's Bay Estates (HBE) features an architectural theme centered on premium cottages. The property offers stunning views of boreal wildlife and the soothing sounds of Monias Creek, where fiddlehead ferns thrive along winding trails. With nearly 1 km of lakefront access, all HBE lot owners enjoy exclusive beach and lake privileges. The old-growth forest on-site is teeming with wildlife and comes alive in spring with the return of songbirds. Adjacent to Hilliard's Bay Provincial Park, the estate borders the Trans-Canada Trail. If you are interested in touring the entirety of the estates, book a time today!

## **Community Information**

Address Lot 151 Boreal Road

Subdivision NONE

City Grouard

County Big Lakes County

Province Alberta

Postal Code T0G 1C0