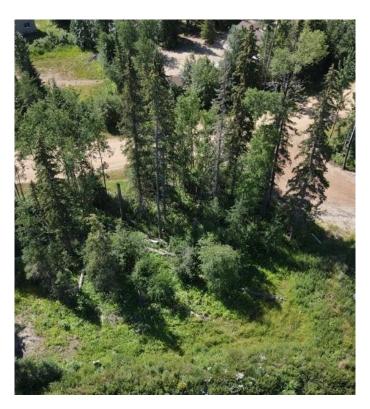

## \$59,900

0 Bedroom, 0.00 Bathroom, Land on 0.22 Acres

NONE, Grouard, Alberta

0.22 Acre Lot situated on the north edge of Hilliards Bay Estates on Lesser Slave Lake. This affordable lot sits atop an incline overlooking the lake, just waiting for you to build your dream home or cabin. Lot 151 also comes with a 9-year building allowance. Hilliard's Bay Estates (HBE) features an architectural theme centered on premium cottages. The property offers stunning views of boreal wildlife and the soothing sounds of Monias Creek, where fiddlehead ferns thrive along winding trails. With nearly 1 km of lakefront access, all HBE lot owners enjoy exclusive beach and lake privileges. The old-growth forest on-site is teeming with wildlife and comes alive in spring with the return of songbirds. Adjacent to Hilliard's Bay Provincial Park, the estate borders the Trans-Canada Trail. If you are interested in touring the entirety of the estates, book a time today!